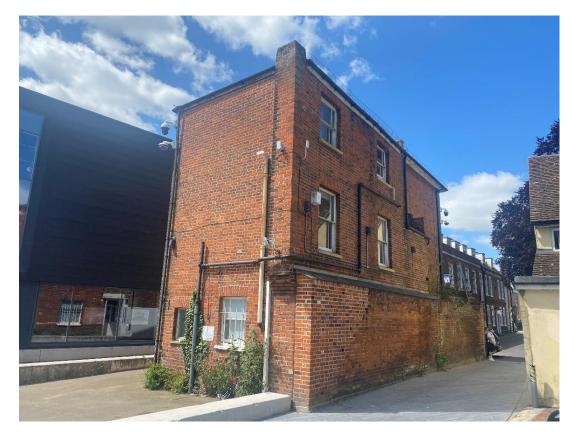

The property comprises a detached, three storey building on ground and two upper floors of brick construction beneath a pitched slate roof and benefits from cellular accommodation throughout with wc's, kitchen and many original features.

To the rear there are four car parking spaces.