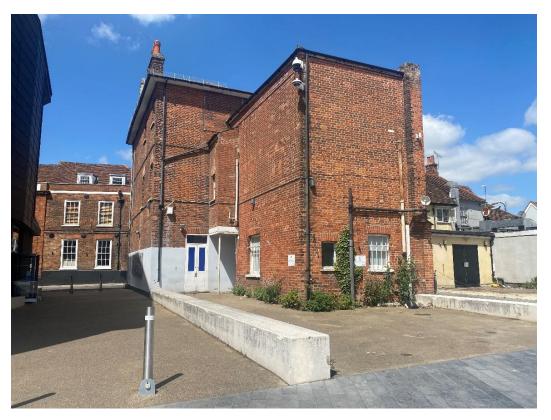

The property comprises a detached, three storey building on ground and two upper floors of brick construction beneath a pitched slate roof and benefits from cellular accommodation throughout with wc's, kitchen and many original features.

To the rear there are four car parking spaces.