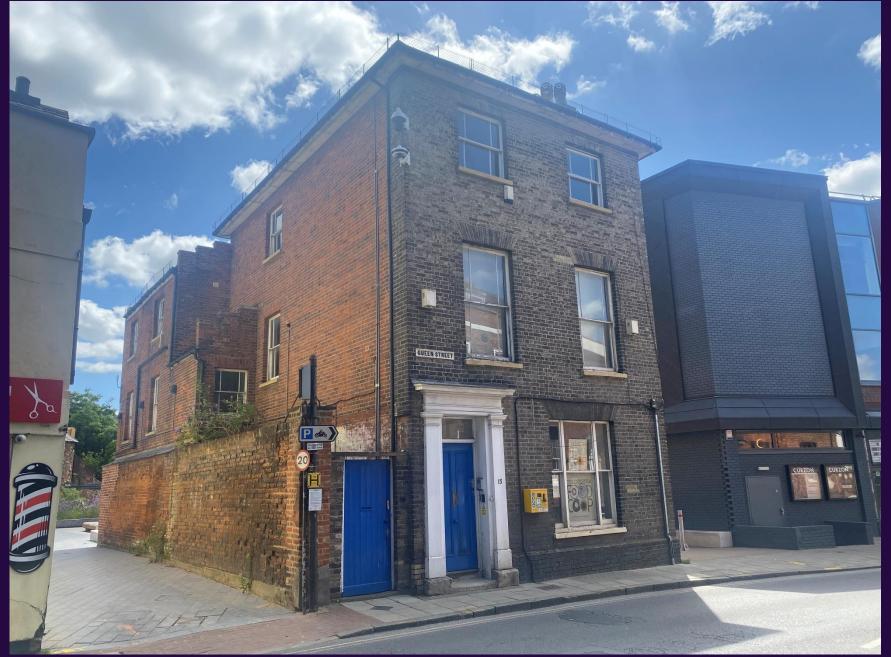

## Whybrow

15 Queen Street, Colchester, Essex CO1 2PH

#### Description

The property is situated on the eastern edge of the City centre within the St Botolph's Regeneration area and close to Firstsite, Curzon cinema and the Priory Walk Shopping Centre and a short walk from Colchester Town Station.

The property comprises a detached, three storey building on ground and two upper floors of brick construction beneath a pitched slate roof and benefits from cellular accommodation throughout with wc's, kitchen and many original features.

### **Town Planning**

The property benefits from an established Class E (Office) use but is considered suitable for alternative uses, subject to planning. Interested parties are advised to contact Colchester City Council on 01206 282222.