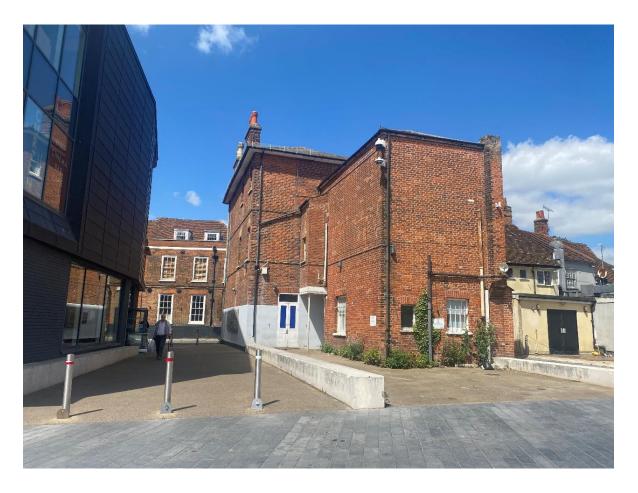

The property comprises a detached, three storey building on ground and two upper floors of brick construction beneath a pitched slate roof and benefits from cellular accommodation throughout with wc's, kitchen and many original features.

To the rear there are four car parking spaces.