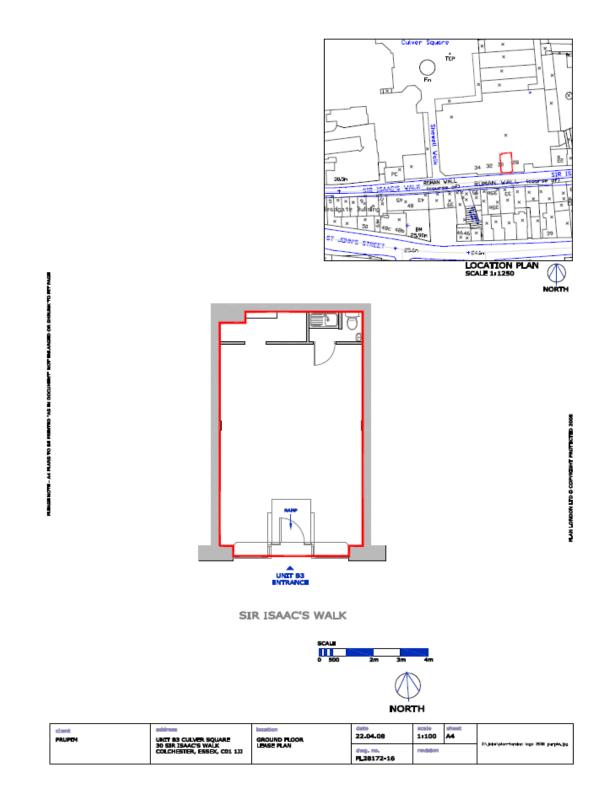

#### Accommodation

The property benefits from a Net Internal Area (NIA) of 466 sq. ft (43 sq. m).

466 Sq. Ft (43 Sq. M)