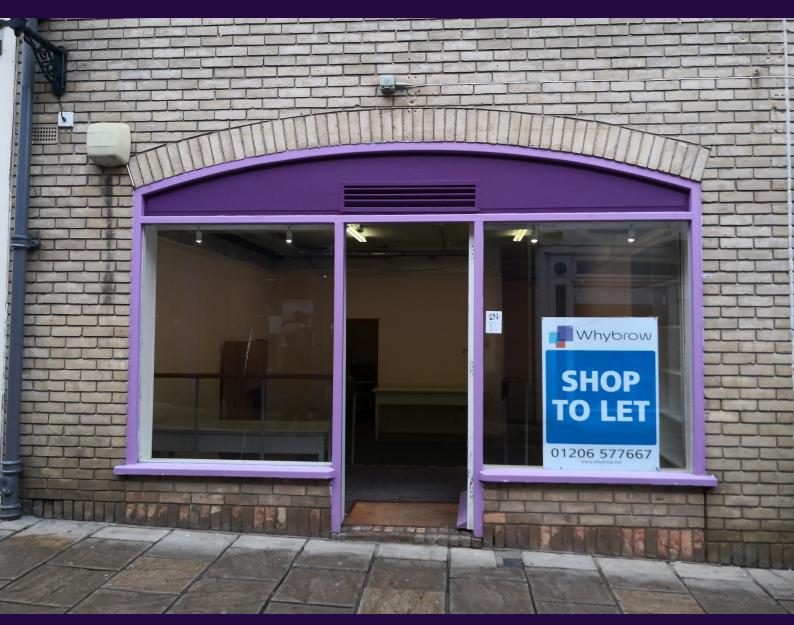

#### Description

The property comprises a ground floor retail unit fronting Sir Isaacs walk. The property itself is accessed via a pedestrian door to the front of the unit between two fully glazed display windows.

466 Sq. Ft (43 Sq. M)