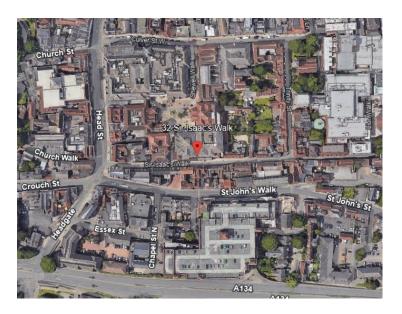

## 32 Sir Isaacs Walk, Colchester, Essex, CO1 1JJ

Asking Rent: £10,000 Per Annum

- Close to Culver Square Shopping Centre
- Busy Pedestrianised Area Throughfare
- Class E1 (Retail) Use
- Desirable Town Centre Location
- New Lease Available

Sir Isaacs Walk, is one of the town's most popular shopping locations containing a mix of specialist, local and national retailers. The unit boarders the Culver Centre which houses many leading retailers such as H&M, TK Max and HMV, as well as a wide variety of independent traders. The subject property is situated in a central location along Sir Isaacs Walk close to St Johns Wynd.