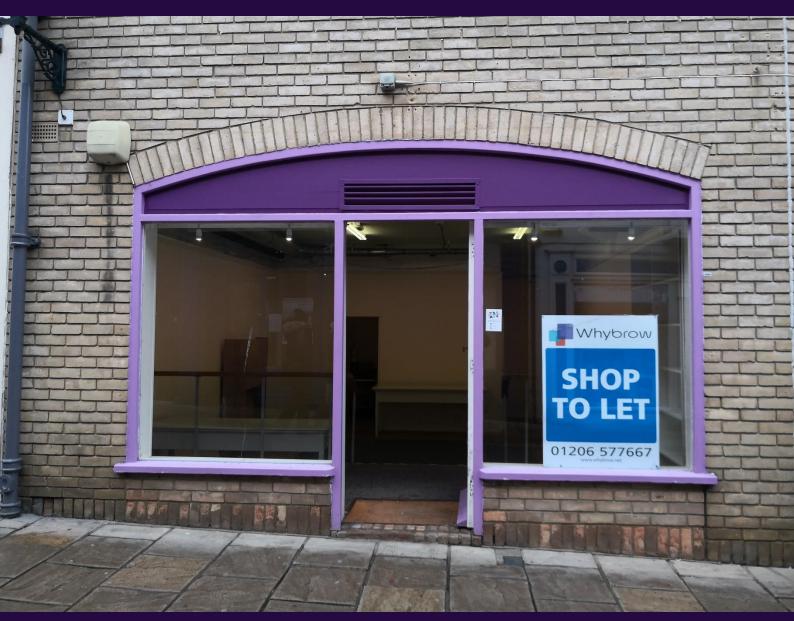

#### Description

The property comprises a ground floor retail unit fronting Sir Isaacs walk. The property itself is accessed via a pedestrian door to the front of the unit between two fully glazed display windows.

#### Accommodation

The property benefits from a Net Internal Area (NIA) of 466 sq. ft (43 sq. m).