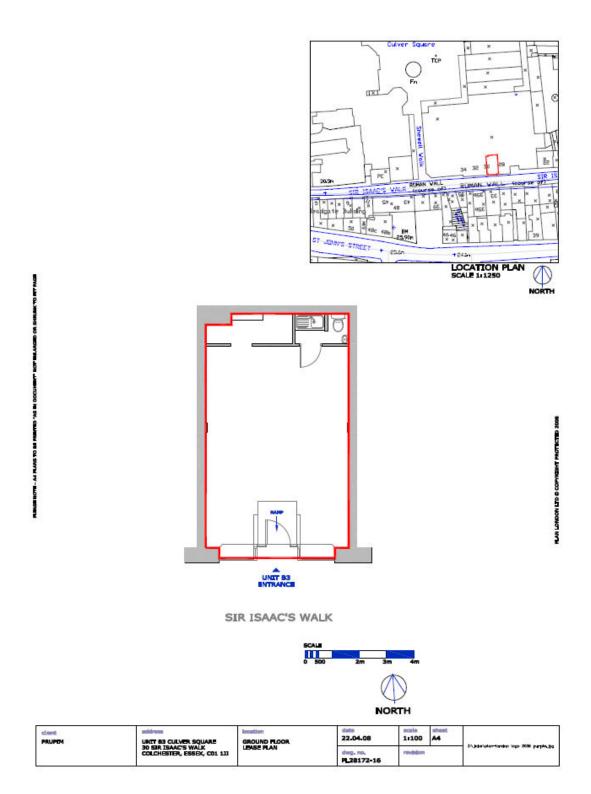

466 Sq. Ft (43 Sq. M)

#### Accommodation

The property benefits from a Net Internal Area (NIA) of 466 sq. ft (43 sq. m).