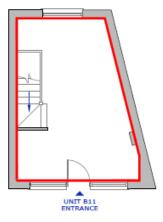

#### **Accommodation**

The property benefits from a Net Internal Area (NIA) of 414 sq. ft (41.4 sq. m).

## **Energy Performance Certificate**

The unit has an EPC rating of E124.

E NOTE - AA PLANS TO BE PRINTED "AS IN DOCUMENT" NOT ENLARGED OR SHRUNK TO FIT PAC

PATIO

SIR ISAAC'S WALK

| dient<br>PRUPIM | address UNIT B11 CULVER SQUARE 35 SIR ISAAC'S WALK COLCHESTER, ESSEX, C01 133 | location<br>LOWER GROUND & GROUND<br>LEASE PLAN | date<br>22.04.08       | scale<br>1:100 | sheet<br>A4 | - 31/Merchan-content ago 2000 purpos/pg |
|-----------------|-------------------------------------------------------------------------------|-------------------------------------------------|------------------------|----------------|-------------|-----------------------------------------|
|                 |                                                                               |                                                 | dwg. no.<br>PL28172-15 | revision       |             |                                         |