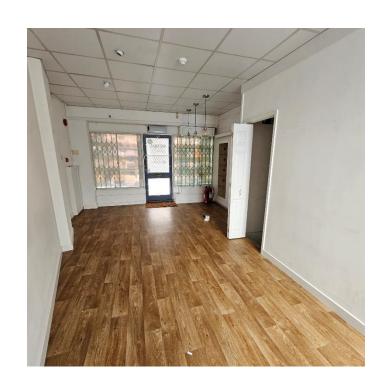

#### **Description**

The property is a ground floor retail unit with a clear glazed frontage offering extensive ground floor retail space.

#### **Accommodation**

The property benefits from a Net Internal Area (NIA) of 414 sq. ft (41.4 sq. m).