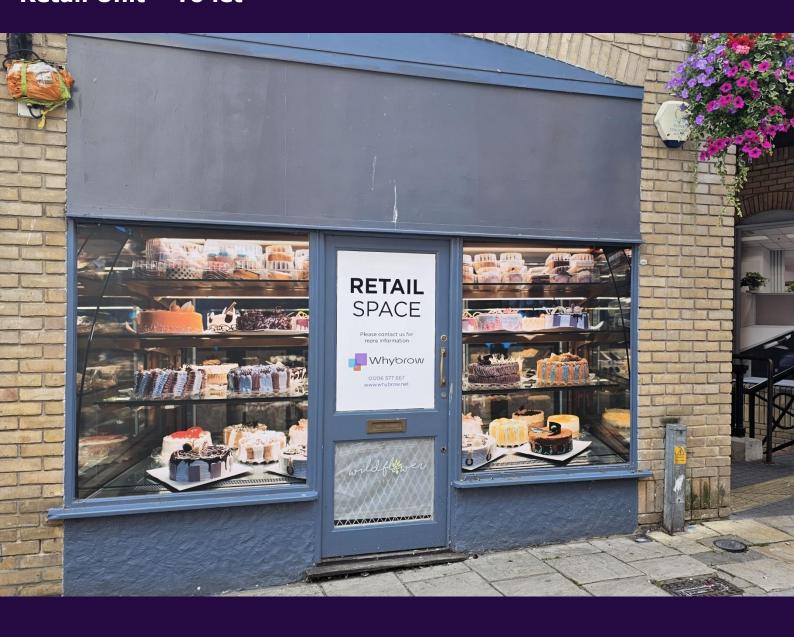

#### **Description**

The property is a ground floor retail unit with a clear glazed frontage offering extensive ground floor retail space.

### **Asking Terms**

The property is available by way of a new full repairing and insurance lease by way of a service charge for a term of years to be agreed, incorporating periodic upward only rent reviews