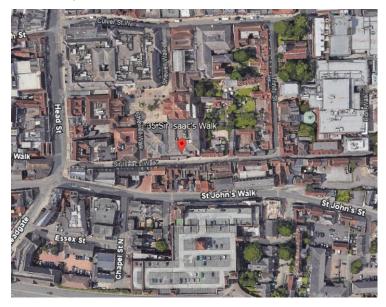

#### Location

Colchester is an ever growing commercial centre located approximately 63 miles north east of central London. Road communications are excellent, being adjacent to the A12 dual carriageway at its junction with the A120. Main line rail services to London Liverpool Street are frequent, with a fastest journey time of 52 minutes.

Sir Isaacs Walk, is one of the town's most popular shopping locations containing a mix of specialist, local and national retailers. The unit boarders the Culver Centre which houses many leading retailers such as H&M, TK Max and HMV, as well as a wide variety of independent traders. The subject property is situated in a central location along Sir Isaacs Walk close to St Johns Wynd.