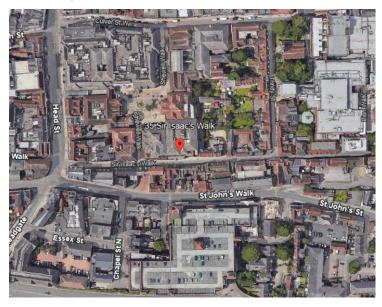

#### Location

Colchester is an ever growing commercial centre located approximately 63 miles north east of central London. Road communications are excellent, being adjacent to the A12 dual carriageway at its junction with the A120. Main line rail services to London Liverpool Street are frequent, with a fastest journey time of 52 minutes.

Sir Isaacs Walk, is one of the town's most popular shopping locations containing a mix of specialist, local and national retailers. The unit boarders the Culver Centre which houses many leading retailers such as H&M, TK Max and HMV, as well as a wide variety of independent traders. The subject property is situated in a central location along Sir Isaacs Walk close to St Johns Wynd.