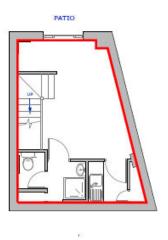

#### **Accommodation**

The property benefits from a Net Internal Area (NIA) of 414 sq. ft (41.4 sq. m).

## **Energy Performance Certificate**

The unit has an EPC rating of E124.

EASE NOTE - A4PLANS TO BE PRINTED "AS IN DOCUMENT" NOT ENLARGED OR SHEUNK TO FIT PA

SIR ISAAC'S WALK

| client<br>PRUPIM | eddreax<br>UNIT 811 CULVER SQUARE<br>35 SIR ISAAC'S WALK<br>COLCHESTER, ESSEX, CO1 133 | LOWER GROUND & GROUND<br>LEASE PLAN | 22.04.08               | 1:100    | sheet<br>A4 | 2/Markin-caste rap 200 parterjag |
|------------------|----------------------------------------------------------------------------------------|-------------------------------------|------------------------|----------|-------------|----------------------------------|
| 10000            |                                                                                        |                                     | dwg. no.<br>PL28172-15 | revision | de.         |                                  |