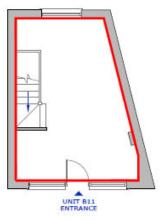

#### **Accommodation**

The property benefits from a Net Internal Area (NIA) of 414 sq. ft (41.4 sq. m).

## **Energy Performance Certificate**

The unit has an EPC rating of E124.

EASE NOTE - A4PLANS TO BE PRINTED "AS IN DOCUMENT" NOT ENLARGED OR SHEUNK TO FIT PA

SIR ISAAC'S WALK

| client<br>PRUPIM | eddreax<br>UNIT 811 CULVER SQUARE<br>35 SIR ISAAC'S WALK<br>COLCHESTER, ESSEX, CO1 133 | LOWER GROUND & GROUND<br>LEASE PLAN | 22.04.08               | 1:100    | sheet<br>A4 | 2/Markin-caste rap 200 parterjag |
|------------------|----------------------------------------------------------------------------------------|-------------------------------------|------------------------|----------|-------------|----------------------------------|
| 10000            |                                                                                        |                                     | dwg. no.<br>PL28172-15 | revision | de.         |                                  |