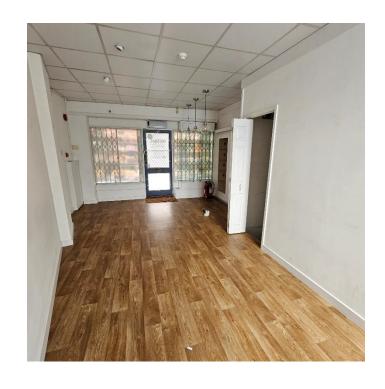

#### **Description**

The property is a ground floor retail unit with a clear glazed frontage offering extensive ground floor retail space.

#### **Accommodation**

The property benefits from a Net Internal Area (NIA) of 414 sq. ft (41.4 sq. m).