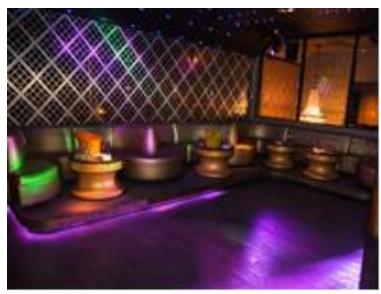

The property is of two storey brick construction beneath a flat roof offering a wide double frontage, with fully opening display doors to the front and rear, extensively fitted ground and first floor bar/restaurant, marbled bar counter with serving cabinets and optics, internal and external stairs to the first floor, large covered external seating area to the rear, high quality fitted kitchen and ladies/gents WC facilities.