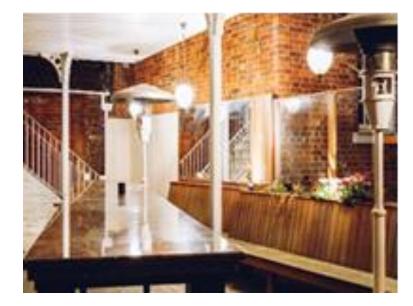

The property is of two storey brick construction beneath a flat roof offering a wide double frontage, with fully opening display doors to the front and rear, extensively fitted ground and first floor bar/restaurant, marbled bar counter with serving cabinets and optics, internal and external stairs to the first floor, large covered external seating area to the rear, high quality fitted kitchen and ladies/gents WC facilities.