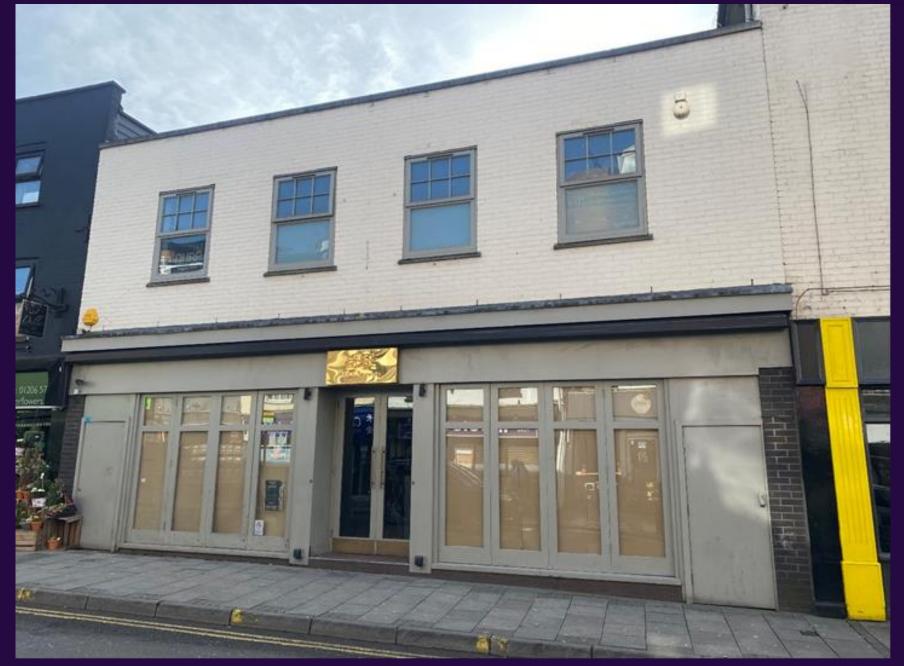

The property is of two storey brick construction beneath a flat roof offering a wide double frontage, with fully opening display doors to the front and rear, extensively fitted ground and first floor bar/restaurant, marbled bar counter with serving cabinets and optics, internal and external stairs to the first floor, large covered external seating area to the rear, high quality fitted kitchen and ladies/gents WC facilities.