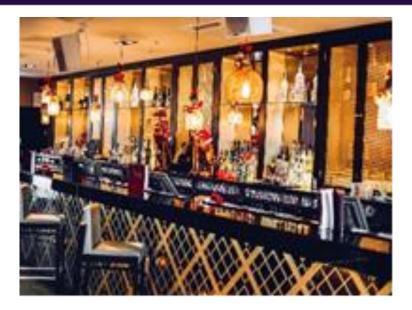

The property is of two storey brick construction beneath a flat roof offering a wide double frontage, with fully opening display doors to the front and rear, extensively fitted ground and first floor bar/restaurant, marbled bar counter with serving cabinets and optics, internal and external stairs to the first floor, large covered external seating area to the rear, high quality fitted kitchen and ladies/gents WC facilities.