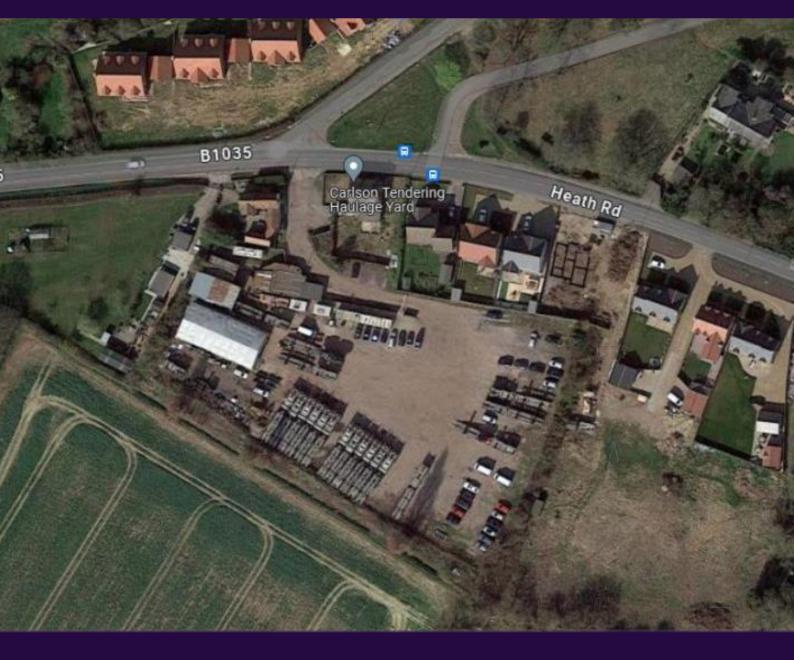

# Heath Road, Tendring Heath, CO16 0DA

Asking Rent: £90,000 Per Annum Exclusive

2.15 Acre (0.87 Hectare)

- Secure Site
- Suitable for Open Storage
- Main Road Position
- Close to A120
- New Lease Available

## **Description**

A regular and level concreted secured yard accessed from Heath Road via a service road, to the rear of housing and overlooking agricultural land. To the Eastern boundary, there is a temporary workshop.

#### Accommodation

The site extends to 2.15 acres (0.87 Hectares). The workshop extends to approximately 2,000 Sq.Ft(185.8Sq.M).