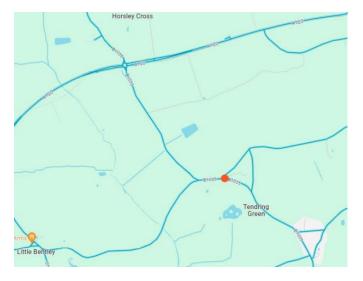

#### Location

Tendring Heath is situated 11 miles East of Colchester and 8 miles from Clacton just off the B1035 and 2 miles South of Horsley Cross.

The A120 and A133 are approximately 1 mile North and South retrospectively providing dual carriage links to Harwich, Clacton and Colchester with the A120 interchange some 12 miles to the West.