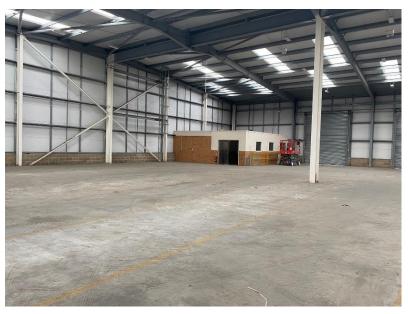

#### Description

The property comprises a modern end terrace warehouse of steel portal frame construction incorporating blockwork / profile steel cladding beneath a lined pitched roof incorporating translucent roof panels. The property benefits from two loading doors at the rear, sodium lighting, an eaves height of 6.5m (7.4m to ridge) and sealed concrete floors.

#### Accommodation

The unit benefits from a Gross Internal Floor Area (GIA) of 9,135 sq. ft (849 sq.m).