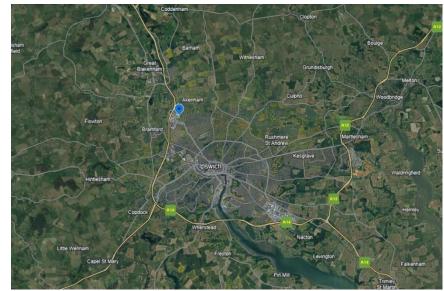

#### Location

Ipswich, the County town of Suffolk with a resident population of circa 139,000 people benefits from excellent communication links via the A14 to the busy Port of Felixstowe and Cambridge at the A14 to the Midlands, and via the A12 to the south to London.

The town has excellent mainline rail connections to London Liverpool Street with a fastest journey time of 52 minutes.

The Whitehouse industrial area is located two miles north of the town centre, immediately adjacent to the A14 (J.53). The subject property is situated to the rear of Grahams Builders Merchant and Anglia Retail Park. Major occupiers in the vicinity include Safestore, Toolstation, Screwfix and a variety of car dealerships.