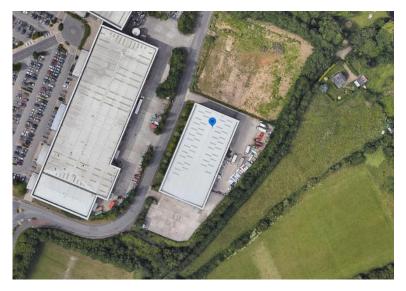

#### Location

Ipswich, the County town of Suffolk with a resident population of circa 139,000 people benefits from excellent communication links via the A14 to the busy Port of Felixstowe and Cambridge at the A14 to the Midlands, and via the A12 to the south to London.

The town has excellent mainline rail connections to London Liverpool Street with a fastest journey time of 52 minutes.

The Whitehouse industrial area is located two miles north of the town centre, immediately adjacent to the A14 (J.53). The subject property is situated to the rear of Grahams Builders Merchant and Anglia Retail Park. Major occupiers in the vicinity include Safestore, Toolstation, Screwfix and a variety of car dealerships.