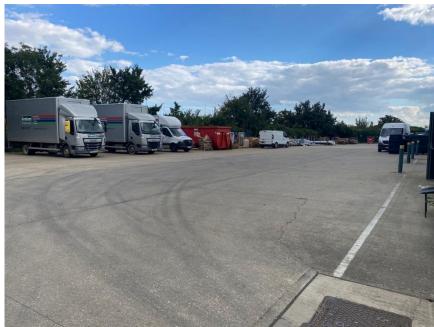

#### Description

The property comprises a modern end terrace warehouse of steel portal frame construction incorporating blockwork / profile steel cladding beneath a lined pitched roof incorporating translucent roof panels. The property benefits from two loading doors at the rear, sodium lighting, an eaves height of 6.5m (7.4m to ridge) and sealed concrete floors.

Vehicle access is via a shared entrance to the side onto a large concreted, secure yard to the

## **Photos and Location**