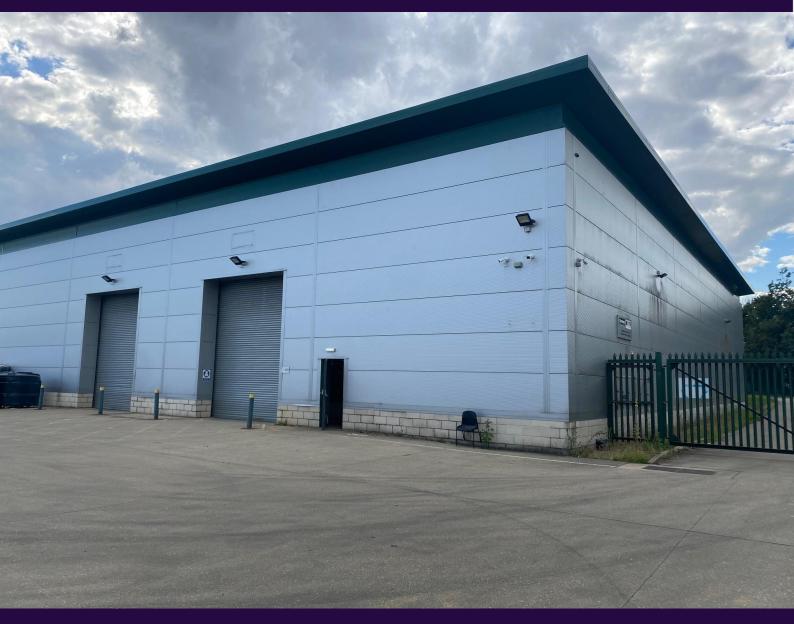

#### Description

The property comprises a modern end terrace warehouse of steel portal frame construction incorporating blockwork / profile steel cladding beneath a lined pitched roof incorporating translucent roof panels. The property benefits from two loading doors at the rear, sodium lighting, an eaves height of 6.5m (7.4m to ridge) and sealed concrete floors.

Vehicle access is via a shared entrance to the side onto a large concreted, secure yard to the