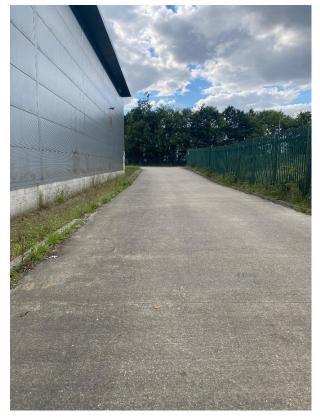

Vehicle access is via a shared entrance to the side onto a large concreted, secure yard to the

## **Photos and Location**