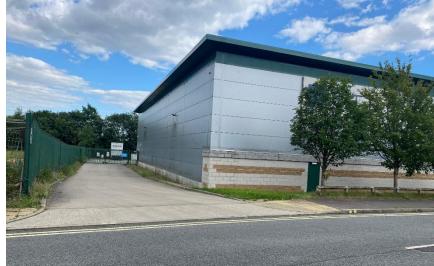

#### Description

The property comprises a modern end terrace warehouse of steel portal frame construction incorporating blockwork / profile steel cladding beneath a lined pitched roof incorporating translucent roof panels. The property benefits from two loading doors at the rear, sodium lighting, an eaves height of 6.5m (7.4m to ridge) and sealed concrete floors.

## **Photos and Location**