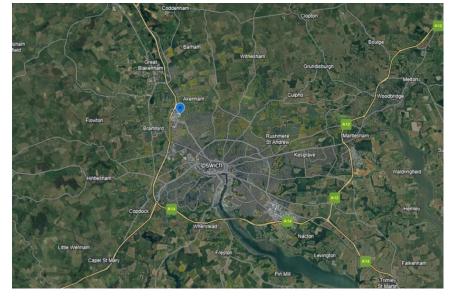

#### Location

Ipswich, the County town of Suffolk with a resident population of circa 139,000 people benefits from excellent communication links via the A14 to the busy Port of Felixstowe and Cambridge at the A14 to the Midlands, and via the A12 to the south to London.

The town has excellent mainline rail connections to London Liverpool Street with a fastest journey time of 52 minutes.

The Whitehouse industrial area is located two miles north of the town centre, immediately adjacent to the A14 (J.53). The subject property is situated to the rear of Grahams Builders Merchant and Anglia Retail Park. Major occupiers in the vicinity include Safestore, Toolstation, Screwfix and a variety of car dealerships.