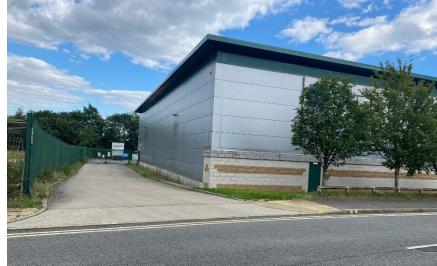

#### Description

The property comprises a modern end terrace warehouse of steel portal frame construction incorporating blockwork / profile steel cladding beneath a lined pitched roof incorporating translucent roof panels. The property benefits from two loading doors at the rear, sodium lighting, an eaves height of 6.5m (7.4m to ridge) and sealed concrete floors.