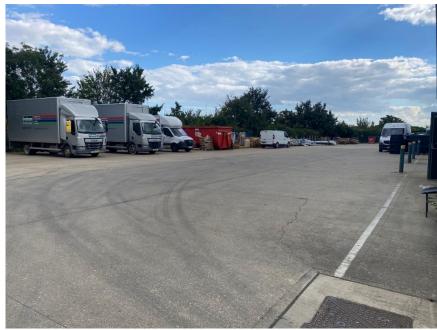

#### Description

The property comprises a modern end terrace warehouse of steel portal frame construction incorporating blockwork / profile steel cladding beneath a lined pitched roof incorporating translucent roof panels. The property benefits from two loading doors at the rear, sodium lighting, an eaves height of 6.5m (7.4m to ridge) and sealed concrete floors.

Vehicle access is via a shared entrance to the side onto a large concreted, secure yard to the

#### Accommodation

The unit benefits from a Gross Internal Floor Area (GIA) of 9,135 sq. ft (849 sq.m).