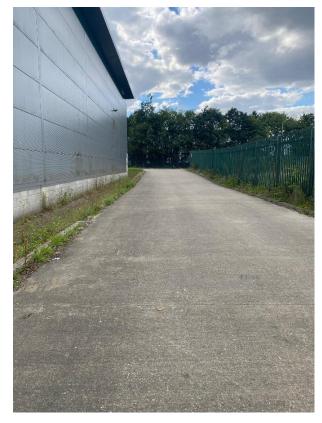

Vehicle access is via a shared entrance to the side onto a large concreted, secure yard to the