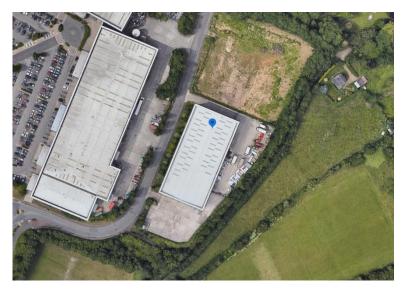

#### Location

Ipswich, the County town of Suffolk with a resident population of circa 139,000 people benefits from excellent communication links via the A14 to the busy Port of Felixstowe and Cambridge at the A14 to the Midlands, and via the A12 to the south to London.

The town has excellent mainline rail connections to London Liverpool Street with a fastest journey time of 52 minutes.

The Whitehouse industrial area is located two miles north of the town centre, immediately adjacent to the A14 (J.53). The subject property is situated to the rear of Grahams Builders Merchant and Anglia Retail Park. Major occupiers in the vicinity include Safestore, Toolstation, Screwfix and a variety of car dealerships.

### **Site Plan**

**Ewan Dodds BSc FRICS** ewan.dodds@whybrow.net 01206 577667

Will Moss BSc William.moss@whybrow.net 01206 577667

**Charntelle Goodyear** Charntelle.goodyear@whybrow.net 01206 577667

Misrepresentation Act 1967