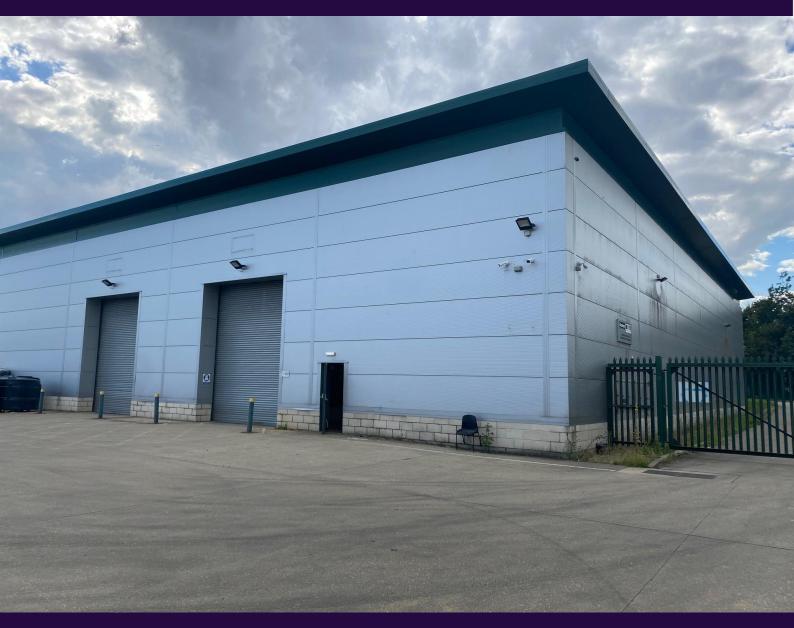

#### Description

The property comprises a modern end terrace warehouse of steel portal frame construction incorporating blockwork / profile steel cladding beneath a lined pitched roof incorporating translucent roof panels. The property benefits from two loading doors at the rear, sodium lighting, an eaves height of 6.5m (7.4m to ridge) and sealed concrete floors.

Vehicle access is via a shared entrance to the side onto a large concreted, secure yard to the