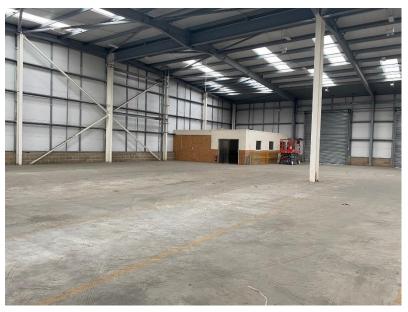

#### Description

The property comprises a modern end terrace warehouse of steel portal frame construction incorporating blockwork / profile steel cladding beneath a lined pitched roof incorporating translucent roof panels. The property benefits from two loading doors at the rear, sodium lighting, an eaves height of 6.5m (7.4m to ridge) and sealed concrete floors.

#### Accommodation

The unit benefits from a Gross Internal Floor Area (GIA) of 9,135 sq. ft (849 sq.m).