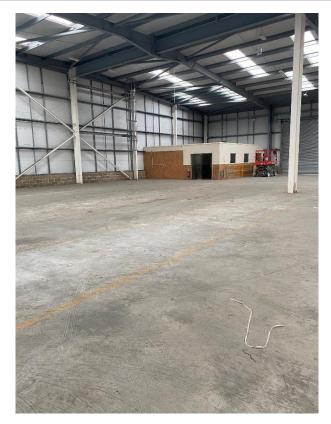

#### Description

The property comprises a modern end terrace warehouse of steel portal frame construction incorporating blockwork / profile steel cladding beneath a lined pitched roof incorporating translucent roof panels. The property benefits from two loading doors at the rear, sodium lighting, an eaves height of 6.5m (7.4m to ridge) and sealed concrete floors.

#### Accommodation

The unit benefits from a Gross Internal Floor Area (GIA) of 9,135 sq. ft (849 sq.m).