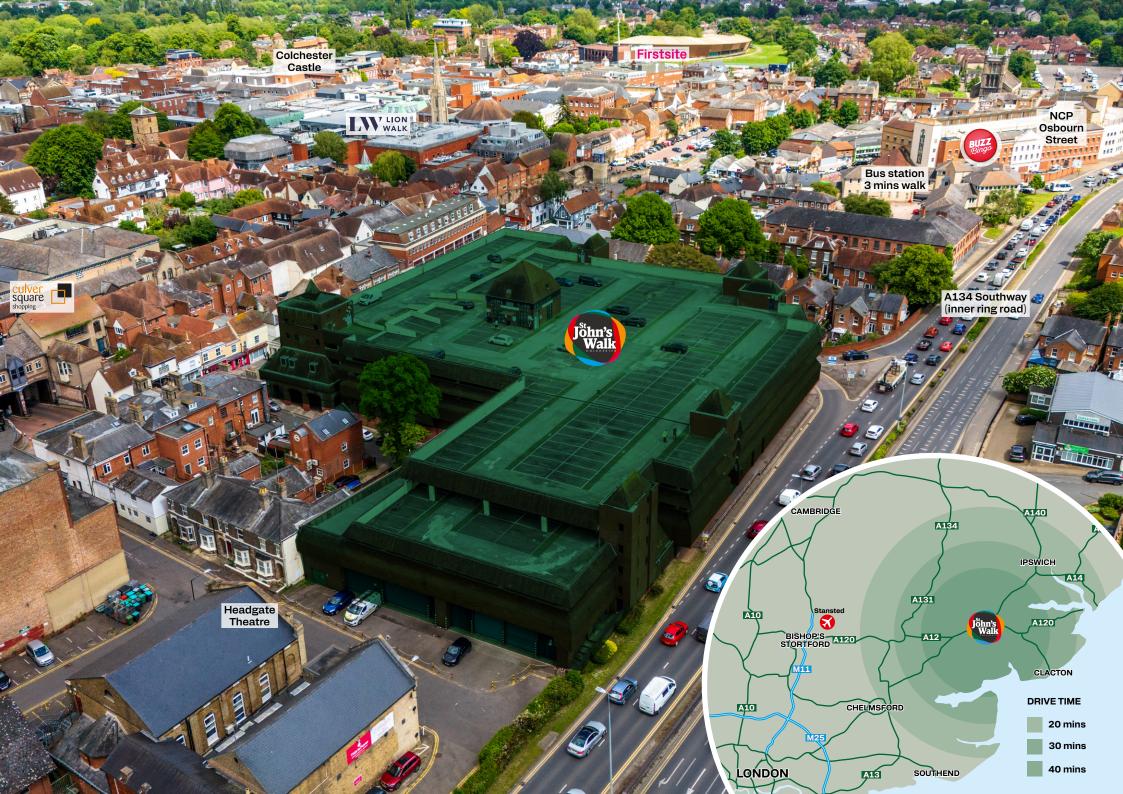

Catchment within within 20 min drive time

District population forecast to grow to 214,000 by 2030

379,000 total catchment population

28,000 student population

Generous
Floor to
Ceiling
height of

£1.6bn
© non-grocery spend

## **Established central location**

- Centrally located with easy access
- Established central location within Colchester city centre
- Direct access from A134Southway (inner ring road)
- Onsite 650 space NCP car park
- 7 mins walk from train station
- 3 mins walk from bus station