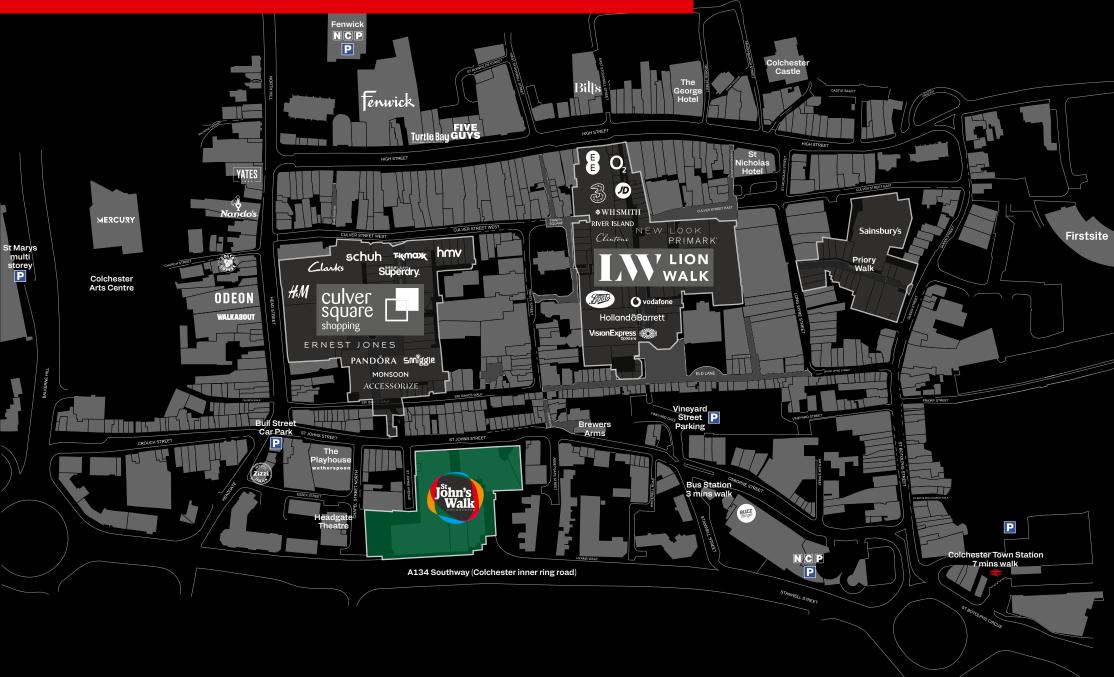

## **Established central location**

- Centrally located with easy access
- Established central location within Colchester city centre
- Direct access from A134Southway (inner ring road)
- Onsite 650 space NCP car park
- 7 mins walk from train station
- 3 mins walk from bus station