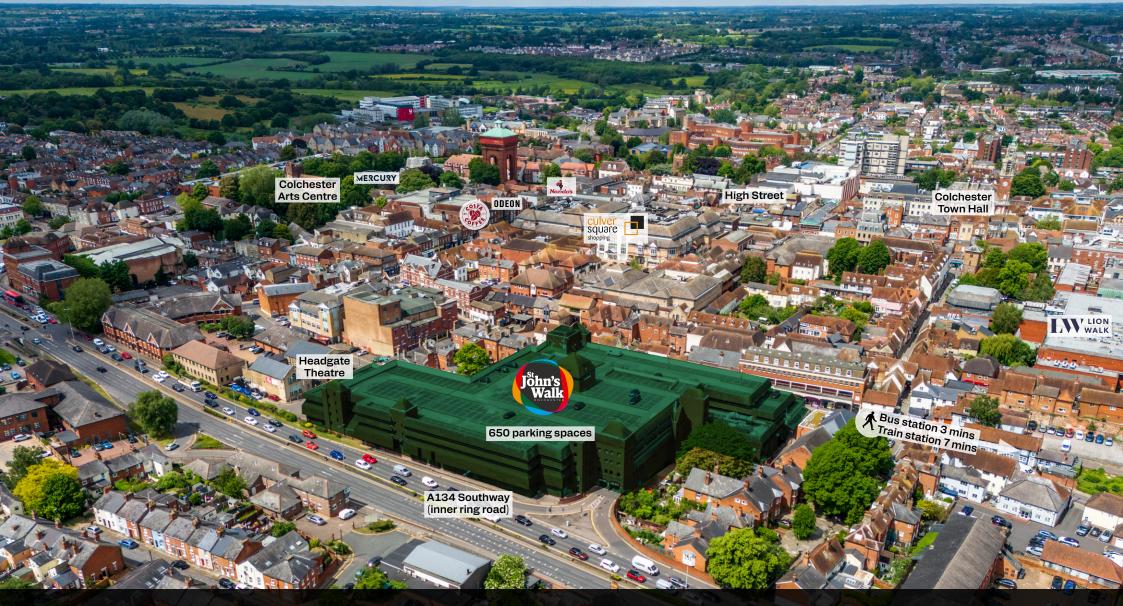

## **Established central location**

- Centrally located with easy access
- Established central location within Colchester city centre
- Direct access from A134Southway (inner ring road)
- Onsite 650 space NCP car park
- 7 mins walk from train station
- 3 mins walk from bus station