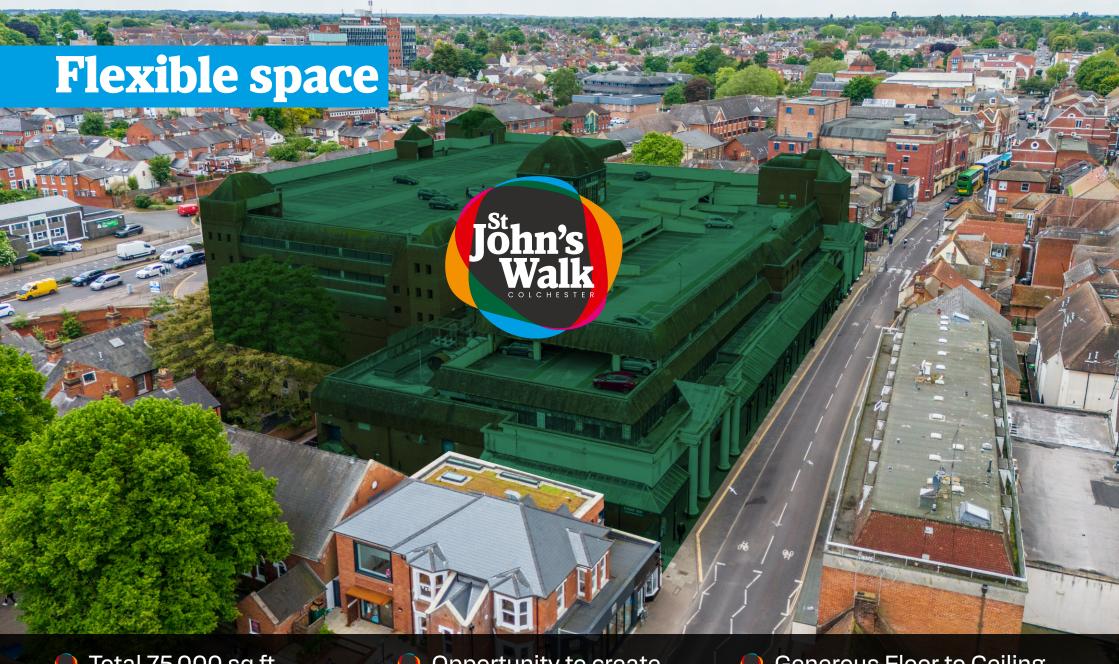

## Leisure opportunity in established central location

75,000 sq ft O Potential to split from 11,000 sq/ft 650 onsite NCP car park

COLCHESTER CO2 7AL

- Total 75,000 sq ft
- 650 space onsite NCP car park
- Opportunity to create bespoke space to suit individual requirements
- Generous Floor to Ceiling height of 6m+