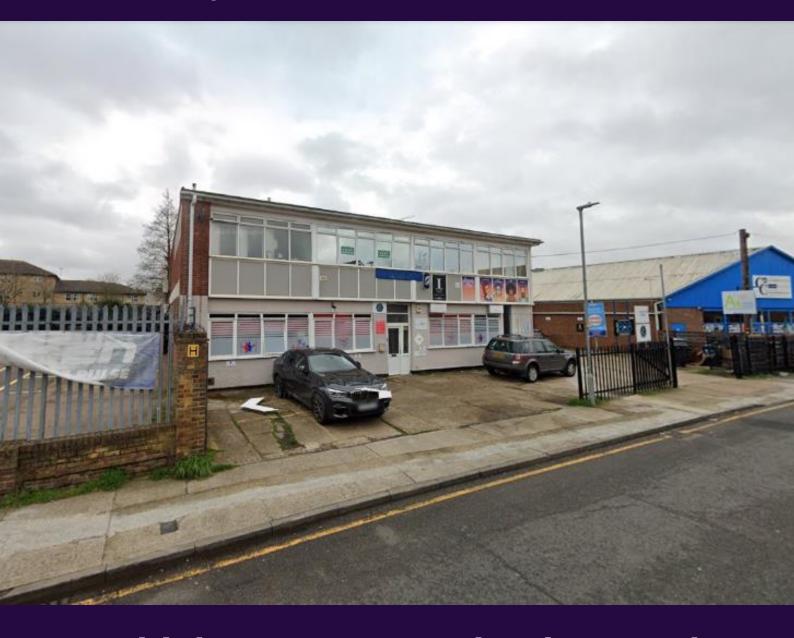

### **Description**

The Subject property comprises an established 2 story building approximately 0.9 miles East of the city centre and just off Springfield Road. Comprising a range of ground and first floor suites from 287.19 sq. ft these benefit from shared WC and kitchen facilities.