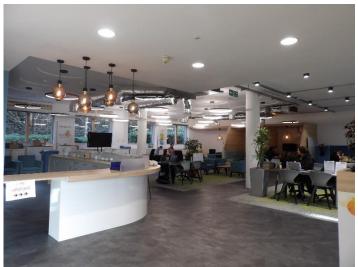

#### Description

The subject property which is occupied by Eastlight Housing and Provide CIC is a modern HQ developed in 2022 with a large open plan reception area and shared meeting areas to the side and an 11 person/800KG passenger lift serving the upper floors.

The subject suite is open plan benefiting from full access raised floors, carpeting throughout, suspended ceilings with recessed lighting and airconditioning, four ladies/gents/accessible WC's with shower facilities. The suite also benefits from external decking accessed via entrance doors to the end elevation.