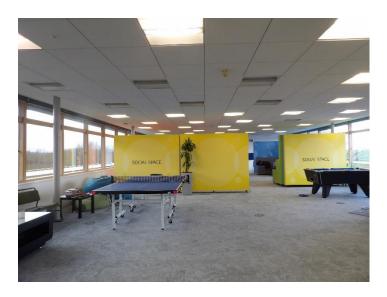

#### Description

The subject property which is occupied by Eastlight Housing and Provide CIC is a modern HQ developed in 2022 with a large open plan reception area and shared meeting areas to the side and an 11 person/800KG passenger lift serving the upper floors.

The subject suite is open plan benefiting from full access raised floors, carpeting throughout, suspended ceilings with recessed lighting and airconditioning, four ladies/gents/accessible WC's with shower facilities. The suite also benefits from external decking accessed via entrance doors to the end elevation.