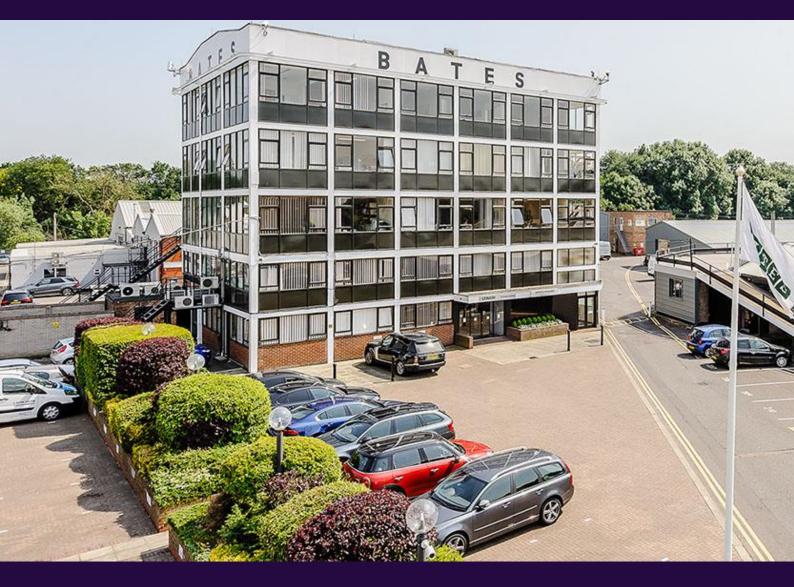

## Bates Business Centre, Church Road, Harold Wood, RM3 0JA

Asking Rent: £9,240 Per Annum Exclusive

220 Sq. Ft (20.43 Sq. M)

- Inclusive Terms
- Allocated Parking
- Receptionist
- 24/7 Access
- Close Proximity to A12/M25

#### Location

Bates Business Centre is located on the Bates Industrial Estate, a well located industrial estate just a few hundred yards from the A12 and less than 2 miles to Junction 28 of the M25. Mainline railway services can be found at Harold Wood less than 1 mile away. London Liverpool Street is approximately 30 minutes away.

#### Description

Bates Business Centre is a multi-tenanted serviced office building. The offices are carpeted throughout and are supplied with furniture as well as access to secure filing cabinets. Communal kitchen and WC facilities are provided on each floor. Inclusive terms include: