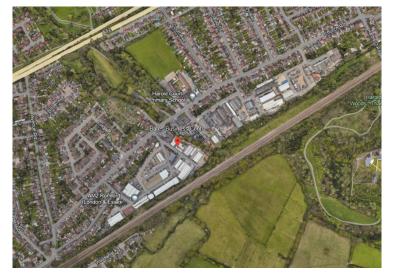

#### Location

Bates Business Centre is located on the Bates Industrial Estate, a well located industrial estate just a few hundred yards from the A12 and less than 2 miles to Junction 28 of the M25. Mainline railway services can be found at Harold Wood less than 1 mile away. London Liverpool Street is approximately 30 minutes away.