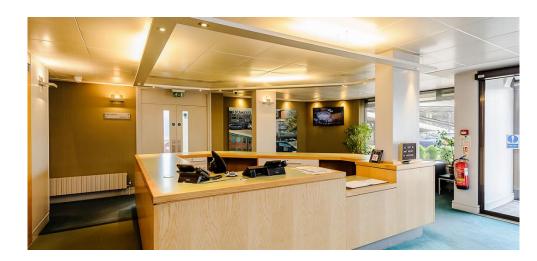

#### Description

Bates Business Centre is a multi-tenanted serviced office building. The offices are carpeted throughout and are supplied with furniture as well as access to secure filing cabinets. Communal kitchen and WC facilities are provided on each floor. Inclusive terms include:

- Lighting
- Business Rates
- Water Rates
- Building Insurance
- Office Cleaning
- CCTV Security
- Allocated Parking
- Receptionist
- Air Conditioning
- Boardroom Facilities

220 sq. ft