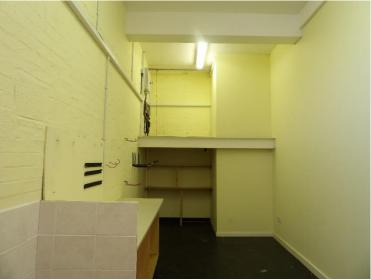

#### Description

The property comprises two potential sales areas over the ground floor with a ceiling height of 3.6 meters, including a small kitchen area and WCs.

A basement with a ceiling height of 2.6 meters and a small mezzanine storage area above the stairs.

Double doors leading out to the rear of the property where there is gated car parking for 3 cars along with additional parking to the side of the property. To the rear is also a small mono pitch lean to providing extra storage.