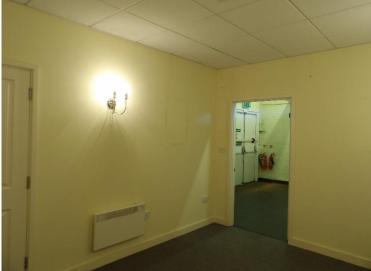

#### Description

The property comprises two potential sales areas over the ground floor with a ceiling height of 3.6 meters, including a small kitchen area and WCs.

A basement with a ceiling height of 2.6 meters and a small mezzanine storage area above the stairs.