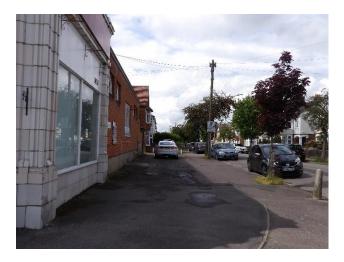

Double doors leading out to the rear of the property where there is gated car parking for 3 cars along with additional parking to the side of the property. To the rear is also a small mono pitch lean to providing extra storage.