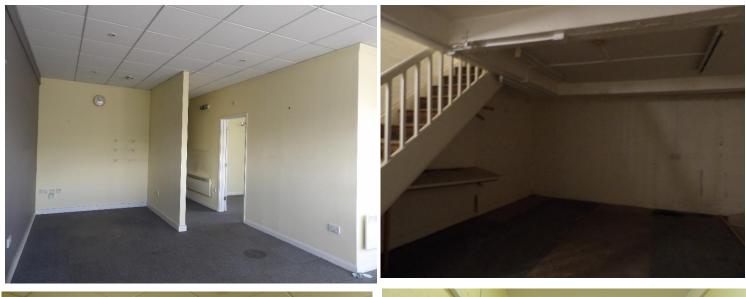

#### Description

The property comprises two potential sales areas over the ground floor with a ceiling height of 3.6 meters, including a small kitchen area and WCs.

A basement with a ceiling height of 2.6 meters and a small mezzanine storage area above the stairs.

#### Accommodation

The property benefits from the following Gross Internal Areas (GIA):

| Total:         | 2,002 sq ft (186 sq m) |
|----------------|------------------------|
| Lean To:       | 78 sq ft               |
| Basement:      | 361 sq ft              |
| Retail Area 2: | 737 sq ft              |
| Retail Area 1: | 758 sq ft              |
| · · ·          |                        |