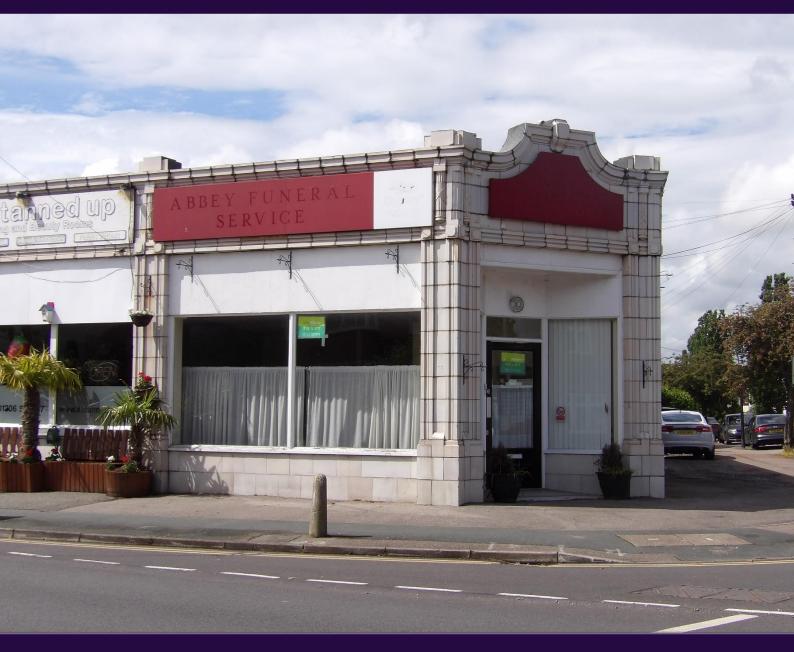

## 23 Drury Road, Colchester, Essex, CO2 7UY

Asking Rent: £19,500 Per Annum Exclusive

2,002 Sq. Ft (186 Sq. M)

- Ground Floor Unit with Basement
- Air Conditioned & Gated Parking
- New Lease Available
- May Suit a Variety of Uses, Subject to Planning

Next to a Hairdressers and Tanning Shop and opposite a Sainsburys local.

#### Description

The property comprises two potential sales areas over the ground floor with a ceiling height of 3.6 meters, including a small kitchen area and WCs.

A basement with a ceiling height of 2.6 meters and a small mezzanine storage area above the stairs.