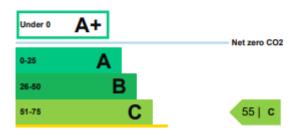

#### **Energy Performance Certificate**

The property has an EPC rating of C55.

# Energy efficiency rating for this property

This property's current energy rating is C.