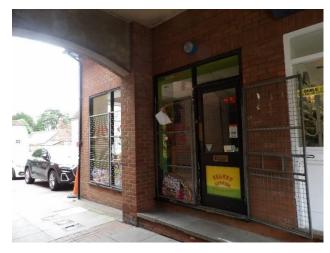

#### Description

The property comprises a predominantly open plan retail space at ground floor level, with a return frontage and security grills to the windows. Benefiting from double door rear access and a small WC and handbasin.