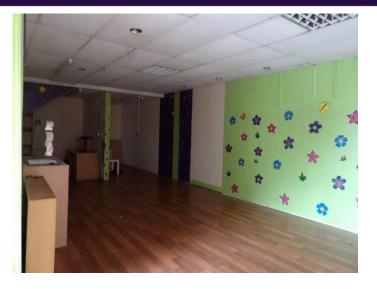

#### Description

The property comprises a predominantly open plan retail space at ground floor level, with a return frontage and security grills to the windows. Benefiting from double door rear access and a small WC and handbasin.