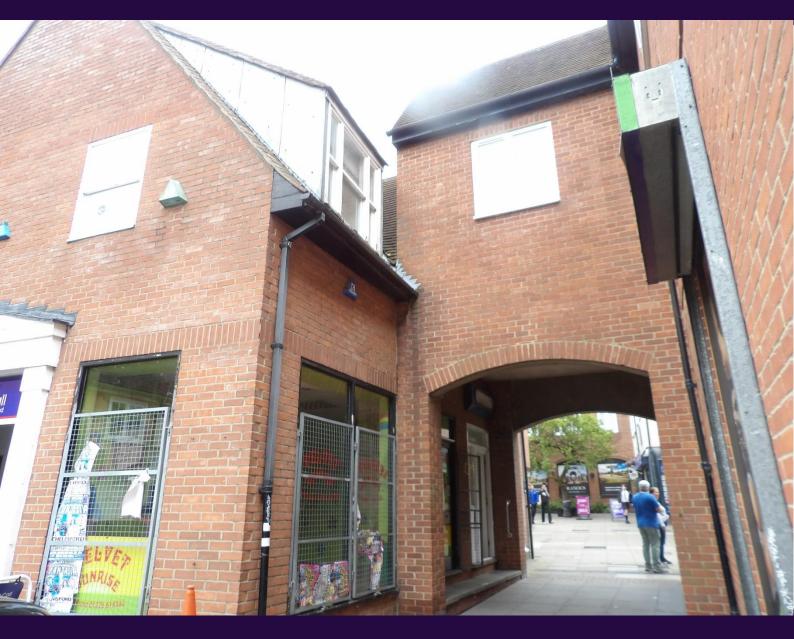

The property is located within the Southern area of Braintree town, under an archway, within a pedestrian route allowing easy access through to the High Street. The area is predominantly occupied by independent retailers.

#### Description

The property comprises a predominantly open plan retail space at ground floor level, with a return frontage and security grills to the windows. Benefiting from double door rear access and a small WC and handbasin.