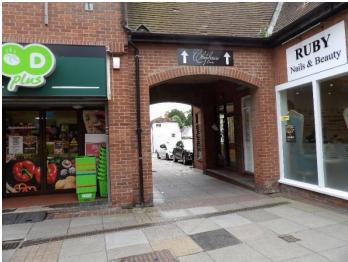

The property is located within the Southern area of Braintree town, under an archway, within a pedestrian route allowing easy access through to the High Street. The area is predominantly occupied by independent retailers.

#### Description

The property comprises a predominantly open plan retail space at ground floor level, with a return frontage and security grills to the windows. Benefiting from double door rear access and a small WC and handbasin.