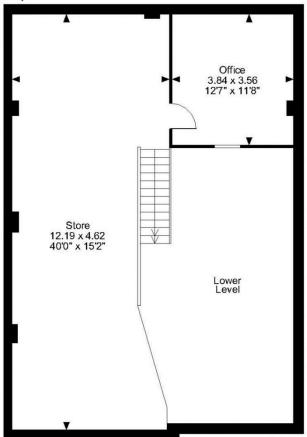

#### Accommodation

The property benefits from a Gross Internal Area (GIA) of 1,047 sq. ft (97 sq. m).

# FOR ILLUSTRATIVE PURPOSES ONLY - NOT TO SCALE

The position & size of doors, windows, appliances and other features are approximate only.

© ehouse. Unauthorised reproduction prohibited. Drawing ref. dig/8593211/DST