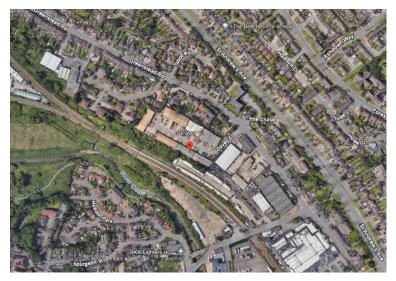

#### Location

Colchester is the major economic centre in North Essex with a resident population now exceeding 185,000. The City benefits from excellent communication links by the A12 to the M25 (J. 28) linking the property towns such as London and Ipswich. Stansted Airport is situated approximately 35 miles to the west of the estate and is within a 50-minute drive time.

This established trade park is situated approximately 2 miles to the east of Colchester City centre in the Hythe, close to the inner ring road.