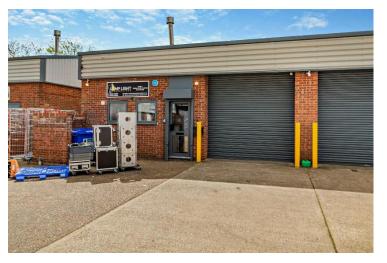

# Unit 5 Davey Close, Colchester, Essex, **CO1 2XL**

Asking Rent: £15,300 Per Annum Exclusive 1,047 Sq. Ft (97 Sq. M)

- Car Parking in Front of the Unit
- **Dedicated Loading Bay**
- Single Roller Shutter Door Loading Apron
- New Lease Available

## **Description**

An end terraced industrial/workshop unit benefitting from a loading door, dedicated forecourt parking, reception office and WC facilities.