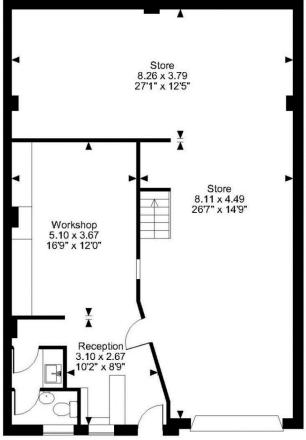

#### Accommodation

The property benefits from a Gross Internal Area (GIA) of 1,047 sq. ft (97 sq. m).

# FOR ILLUSTRATIVE PURPOSES ONLY - NOT TO SCALE

The position & size of doors, windows, appliances and other features are approximate only.

© ehouse. Unauthorised reproduction prohibited. Drawing ref. dig/8593211/DST