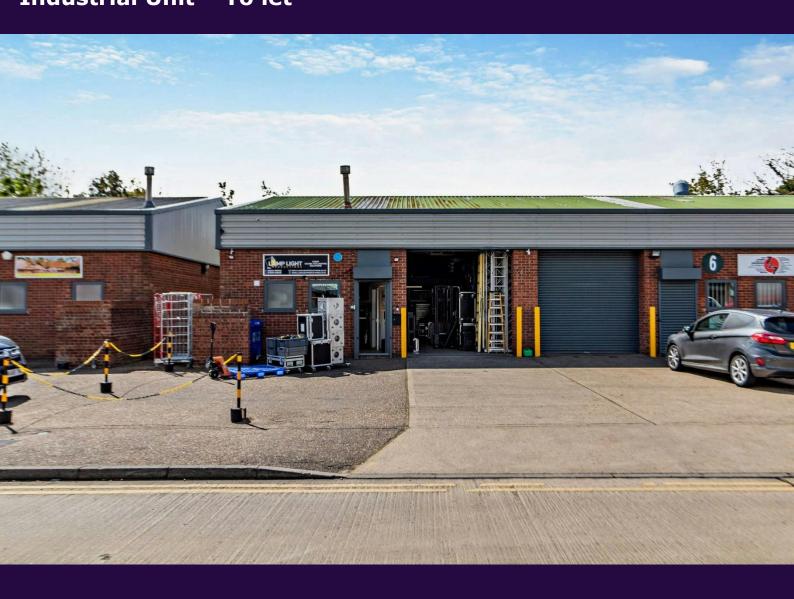

# Unit 5 Davey Close, Colchester, Essex, **CO1 2XL**

Asking Rent: £15,300 Per Annum Exclusive 1,047 Sq. Ft (97 Sq. M)

- Car Parking in Front of the Unit
- **Dedicated Loading Bay**
- Single Roller Shutter Door Loading Apron
- New Lease Available

## **Description**

An end terraced industrial/workshop unit benefitting from a loading door, dedicated forecourt parking, reception office and WC facilities.