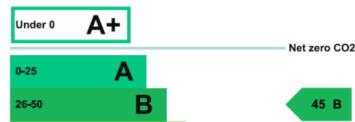

## **Energy Performance Certificate**

The property has an EPC Rating of B45

## **Energy rating and score**

This property's energy rating is B.