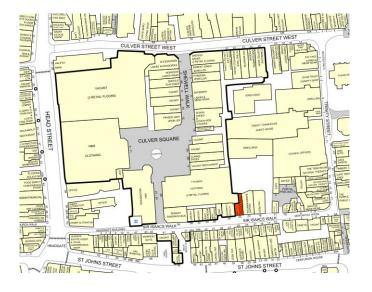

#### Location

Colchester has a resident population of circa 185,000 people and provides excellent communication links to the M25, Stansted Airport and the port of Harwich via the A120 and to the Midlands via the A14 at Ipswich. Sir Isaacs Walk is a popular, pedestrianised trading location containing a wide array of niche local and regional retailers and national multiples including TK Maxx, Dough & Co, Clarks, and HMV. Multi storey parking is available in St Johns Street.