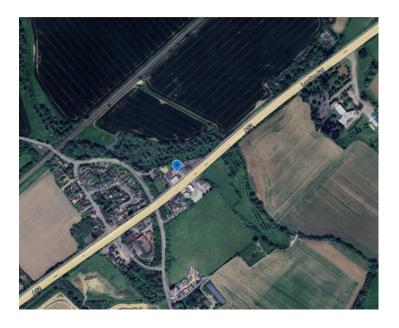

#### Location

The site immediately fronts the north east bound carriageway of the A12, some 2 miles east of Witham and 13 miles west of Colchester.

To access the site from Witham, head north east on the A12 and the site will be on the left. Heading south west from Colchester, turn left off the A12 at the Rivenhall Motel, then take a left onto Henry Dixon Road and again at Oak Road, rejoining the A12 and the site will shortly be on the left via a slip road.