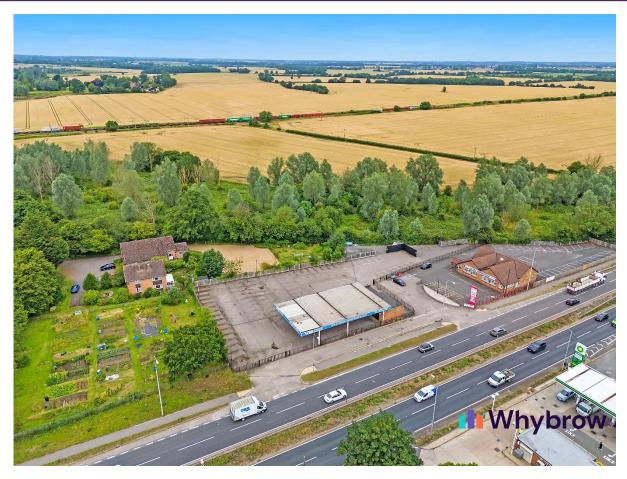

#### Location

The site immediately fronts the north east bound carriageway of the A12, some 2 miles east of Witham and 13 miles west of Colchester.

To access the site from Witham, head north east on the A12 and the site will be on the left. Heading south west from Colchester, turn left off the A12 at the Rivenhall Motel, then take a left onto Henry Dixon Road and again at Oak Road, rejoining the A12 and the site will shortly be on the left via a slip road.

#### **Description**

The site comprises a generous surfaced plot benefiting from security fencing, security gates, a large canopy including LED lighting and a detached single storey reception building divided to provide cellular glazed offices, fitted kitchen and wc and air conditioning.

The site provides capacity for up to 100+ display spaces and has an extensive frontage of 56m to the A12.