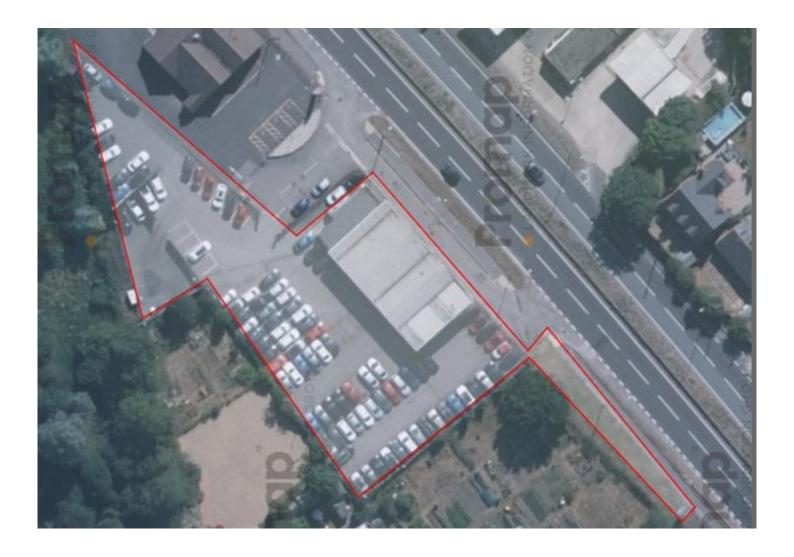

#### Location

The site immediately fronts the north east bound carriageway of the A12, some 2 miles east of Witham and 13 miles west of Colchester.

To access the site from Witham, head north east on the A12 and the site will be on the left. Heading south west from Colchester, turn left off the A12 at the Rivenhall Motel, then take a left onto Henry Dixon Road and again at Oak Road, rejoining the A12 and the site will shortly be on the left via a slip road.

## Accommodation

The sales office benefits from a Gross Internal Area of 850 sq. ft (78.9 sq. m).

Site Area 0.8acres (0.33 Hectares)