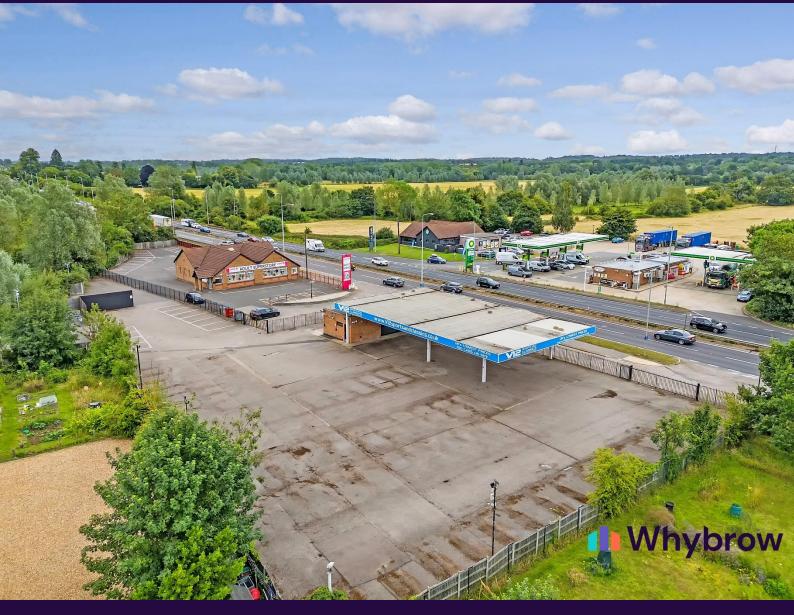

#### Location

The site immediately fronts the north east bound carriageway of the A12, some 2 miles east of Witham and 13 miles west of Colchester.

To access the site from Witham, head north east on the A12 and the site will be on the left. Heading south west from Colchester, turn left off the A12 at the Rivenhall Motel, then take a left onto Henry Dixon Road and again at Oak Road, rejoining the A12 and the site will shortly be on the left via a slip road.

#### **Description**

The site comprises a generous surfaced plot benefiting from security fencing, security gates, a large canopy including LED lighting and a detached single storey reception building divided to provide cellular glazed offices, fitted kitchen and wc and air conditioning.

The site provides capacity for up to 100+ display spaces and has an extensive frontage of 56m to the A12.

## Accommodation

The sales office benefits from a Gross Internal Area of 850 sq. ft (78.9 sq. m).

Site Area 0.8acres (0.33 Hectares)