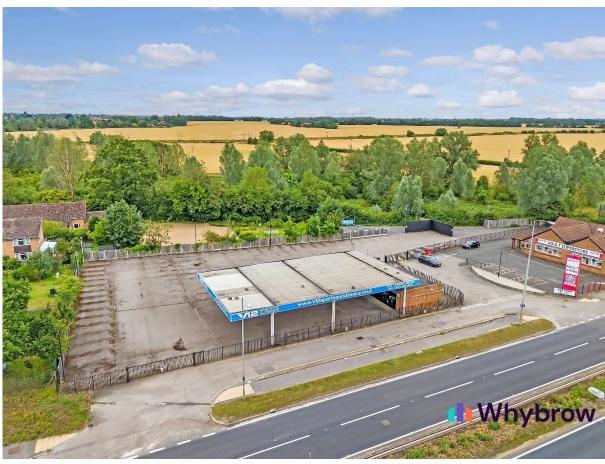

# London Road, Rivenhall, Witham, Essex, CM8 3HB

Asking Rent: £85,000 Per Annum Exclusive

- Self Contained Plot of approximately 0.8 acres(0.33 Hectares)
- Sales Office 850 Sq. Ft
- Impressive 56m frontage to the A12
- Substantial hardstanding/display
- Up to 100+ car display spaces
- New lease available

#### **Description**

The site comprises a generous surfaced plot benefiting from security fencing, security gates, a large canopy including LED lighting and a detached single storey reception building divided to provide cellular glazed offices, fitted kitchen and wc and air conditioning.

The site provides capacity for up to 100+ display spaces and has an extensive frontage of 56m to the A12.

## Accommodation

The sales office benefits from a Gross Internal Area of 850 sq. ft (78.9 sq. m).

Site Area 0.8acres (0.33 Hectares)