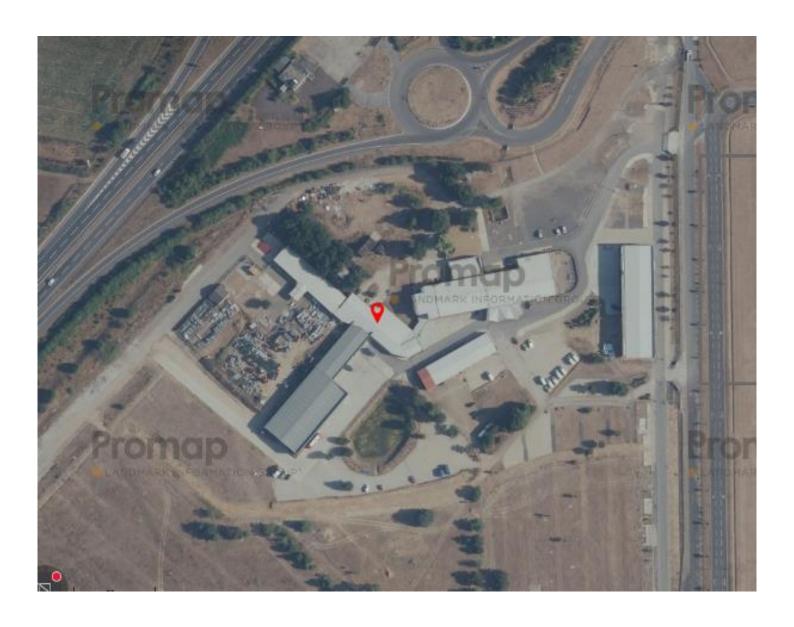

#### Location

Snetterton is a village in Norfolk, England. The village is about 9 miles east-northeast of Thetford and 19 miles southwest of Norwich.

#### **Description**

The ongoing expansion of the current occupants presents a unique opportunity to lease this warehouse / production space, with a footprint of 3,100 sq. ft. located on Snetterton Business Park just minutes from the A11.