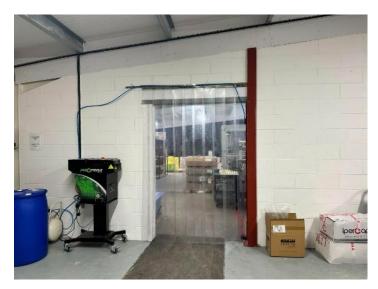

#### **Description**

The ongoing expansion of the current occupants presents a unique opportunity to lease this warehouse / production space, with a footprint of 3,100 sq. ft. located on Snetterton Business Park just minutes from the A11.

#### Accommodation

The property benefits from the following net internal areas:

| Front office    | 319 sq. ft   |
|-----------------|--------------|
| Accessible W.C. | 50 sq. ft    |
| Locker Room     | 60 sq. ft    |
| Store           | 40 sq. ft    |
| Cupboard        | 187 sq. ft   |
| Shower          | 355 sq. ft   |
| Main warehouse  | 1,731 sq. ft |
| Small warehouse | 845 sq. ft   |
|                 |              |