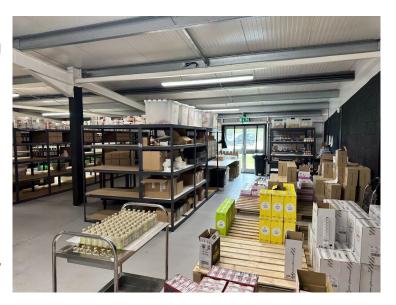

#### **Description**

The ongoing expansion of the current occupants presents a unique opportunity to lease this warehouse / production space, with a footprint of 3,100 sq. ft. located on Snetterton Business Park just minutes from the A11.

#### Accommodation

The property benefits from the following net internal areas:

| Front office    | 319 sq. ft   |
|-----------------|--------------|
| Accessible W.C. | 50 sq. ft    |
| Locker Room     | 60 sq. ft    |
| Store           | 40 sq. ft    |
| Cupboard        | 187 sq. ft   |
| Shower          | 355 sq. ft   |
| Main warehouse  | 1,731 sq. ft |
| Small warehouse | 845 sq. ft   |
|                 |              |