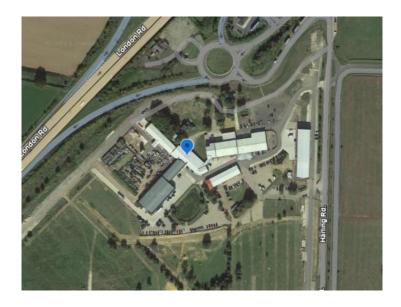

#### Location

Snetterton is a village in Norfolk, England. The village is about 9 miles east-northeast of Thetford and 19 miles southwest of Norwich.

#### **Description**

The ongoing expansion of the current occupants presents a unique opportunity to lease this warehouse / production space, with a footprint of 3,100 sq. ft. located on Snetterton Business Park just minutes from the A11.