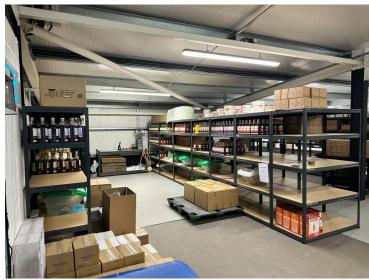

#### **Description**

The ongoing expansion of the current occupants presents a unique opportunity to lease this warehouse / production space, with a footprint of 3,100 sq. ft. located on Snetterton Business Park just minutes from the A11.

#### Accommodation

The property benefits from the following net internal areas:

| Front office    | 319 sq. ft   |
|-----------------|--------------|
| Accessible W.C. | 50 sq. ft    |
| Locker Room     | 60 sq. ft    |
| Store           | 40 sq. ft    |
| Cupboard        | 187 sq. ft   |
| Shower          | 355 sq. ft   |
| Main warehouse  | 1,731 sq. ft |
| Small warehouse | 845 sq. ft   |
|                 |              |