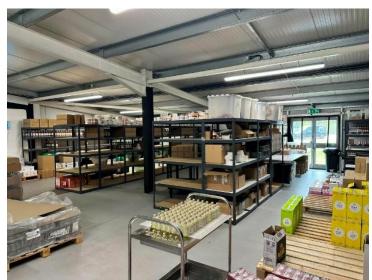

#### **Description**

The ongoing expansion of the current occupants presents a unique opportunity to lease this warehouse / production space, with a footprint of 3,100 sq. ft. located on Snetterton Business Park just minutes from the A11.

#### Accommodation

The property benefits from the following net internal areas:

| Front office    | 319 sq. ft   |
|-----------------|--------------|
| Accessible W.C. | 50 sq. ft    |
| Locker Room     | 60 sq. ft    |
| Store           | 40 sq. ft    |
| Cupboard        | 187 sq. ft   |
| Shower          | 355 sq. ft   |
| Main warehouse  | 1,731 sq. ft |
| Small warehouse | 845 sq. ft   |
|                 |              |