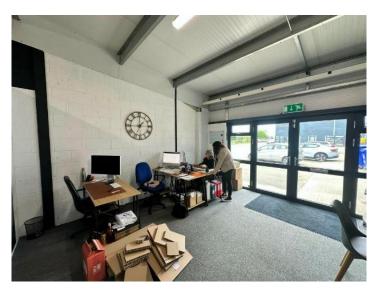

#### Accommodation

The property benefits from the following net internal areas:

| Front office    | 319 sq. ft   |
|-----------------|--------------|
| Accessible W.C. | 50 sq. ft    |
| Locker Room     | 60 sq. ft    |
| Store           | 40 sq. ft    |
| Cupboard        | 187 sq. ft   |
| Shower          | 355 sq. ft   |
| Main warehouse  | 1,731 sq. ft |
| Small warehouse | 845 sq. ft   |
|                 |              |