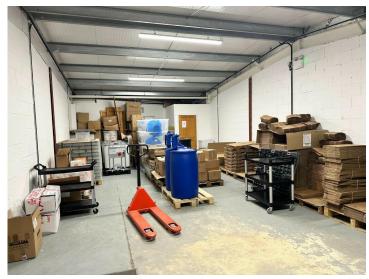

#### **Description**

The ongoing expansion of the current occupants presents a unique opportunity to lease this warehouse / production space, with a footprint of 3,100 sq. ft. located on Snetterton Business Park just minutes from the A11.

#### Accommodation

The property benefits from the following net internal areas:

| Front office    | 319 sq. ft   |
|-----------------|--------------|
| Accessible W.C. | 50 sq. ft    |
| Locker Room     | 60 sq. ft    |
| Store           | 40 sq. ft    |
| Cupboard        | 187 sq. ft   |
| Shower          | 355 sq. ft   |
| Main warehouse  | 1,731 sq. ft |
| Small warehouse | 845 sq. ft   |
|                 |              |