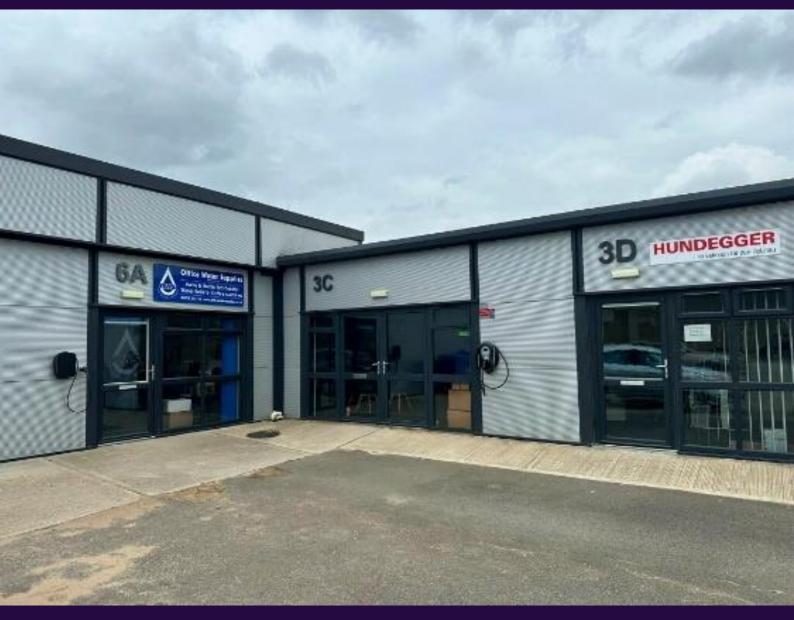

# Unit 3C, Snetterton Park, Harling Road, Snetterton, NR16 2JU

Asking Rent: On Application

3,587 Sq. Ft (333.2 Sq. M)

- Conveniently located near Foulger Transport, FedEx, and DPD
- Services within walking distance including McDonalds, Starbucks, Esso, Subway & Greggs
- Nearby McDonald's, Starbucks, and Greggs
- Superfast fibre internet access direct to the premises
- Free car parking

#### **Description**

The ongoing expansion of the current occupants presents a unique opportunity to lease this warehouse / production space, with a footprint of 3,100 sq. ft. located on Snetterton Business Park just minutes from the A11.