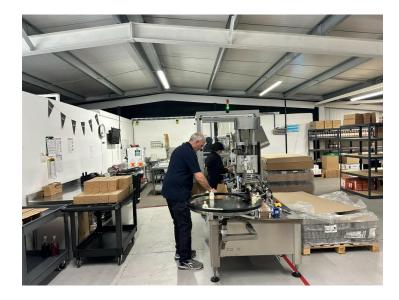

#### **Description**

The ongoing expansion of the current occupants presents a unique opportunity to lease this warehouse / production space, with a footprint of 3,100 sq. ft. located on Snetterton Business Park just minutes from the A11.

#### Accommodation

The property benefits from the following net internal areas:

| Front office    | 319 sq. ft   |
|-----------------|--------------|
| Accessible W.C. | 50 sq. ft    |
| Locker Room     | 60 sq. ft    |
| Store           | 40 sq. ft    |
| Cupboard        | 187 sq. ft   |
| Shower          | 355 sq. ft   |
| Main warehouse  | 1,731 sq. ft |
| Small warehouse | 845 sq. ft   |
|                 |              |