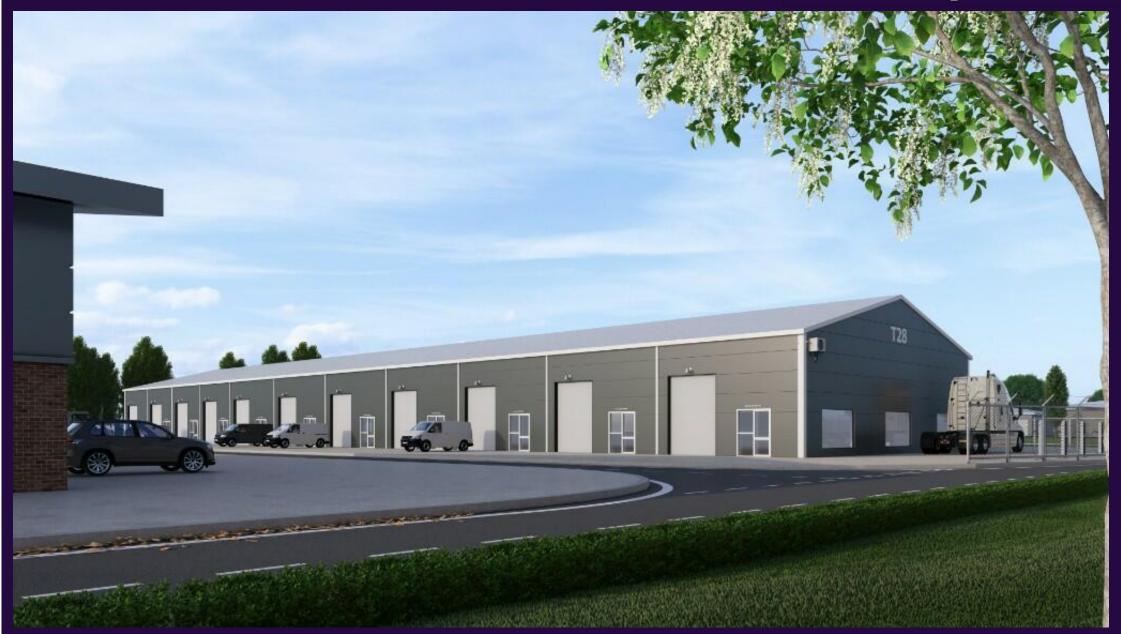

#### Description

We are now taking reservations for self-contained commercial units within Unit T28 at Snetterton Park, the premier location at Snetterton.

Unit T28 is a brand-new terrace of commercial units available for freehold purchase, with sizes ranging from 800 sq. ft. to 13,000 sq. ft. with prices starting from £152,000 +VAT.

Each unit comes equipped with vehicle access door, UPVC entrance door (with glazing), water, electricity, and superfast 1gbps fibre connectivity!

Don't miss out on this rare opportunity to own your own commercial premises alongside industry leaders such as Sharp, Hitachi Construction Machinery, Equipmake, Plandescil, and Exertis.

- Prices starting from £152,000 +VAT
- Each unit comes equipped with vehicle access door, UPVC entrance door (with glazing), water, electricity, and superfast 1gbps fibre connectivity!
- Businesses onsite include Sharp, Hitachi Construction Machinery, Equipmake, Plandescil, and Exertis.
- Prime location situated directly off the A11