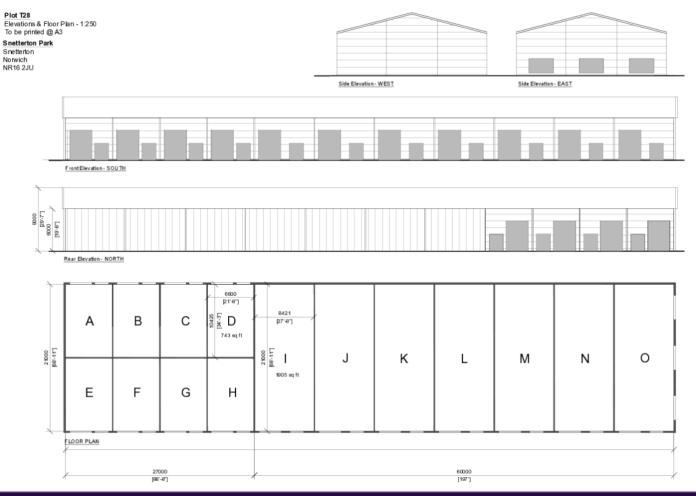

#### Accommodation

According to our calculations, the units have the following Gross internal areas: 800 sq. ft (74 sq. m) – 13,000 sq. ft (1,208 sq. m)

#### Tenure

The units are available to purchase Freehold with Vacant Possession from  $\pm 152,000$  (One Hundred and Fifty Two Thousand Pounds) for the units of 743sq.ft. Terms on application for the larger units.

#### EPC

The EPC is due to be assessed.

Unit A 743 sq. ft (69.02 sq. m) 743 sq. ft (69.02 sq. m) Unit B Unit C 743 sq. ft (69.02 sq. m) 743 sq. ft (69.02 sq. m) Unit D Unit E 743 sq. ft (69.02 sq. m) Unit F 743 sq. ft (69.02 sq. m) Unit G 743 sq. ft (69.02 sq. m) Unit H 743 sq. ft (69.02 sq. m) 1905 sq. ft (176.98 sq. m) Unit I 1905 sq. ft (176.98 sq. m) Unit J Unit K 1905 sq. ft (176.98 sq. m) 1905 sq. ft (176.98 sq. m) Unit L 1905 sq. ft (176.98 sq. m) Unit M Unit N 1905 sq. ft (176.98 sq. m) Unit O 1905 sq. ft (176.98 sq. m)