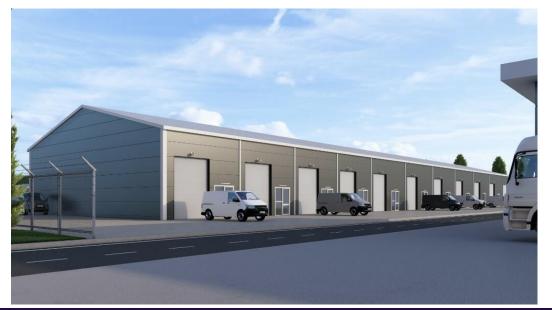

#### Description

We are now taking reservations for self-contained commercial units within Unit T28 at Snetterton Park, the premier location at Snetterton.

Unit T28 is a brand-new terrace of commercial units available for freehold purchase, with sizes ranging from 800 sq. ft. to 13,000 sq. ft. with prices starting from £152,000 +VAT.

Each unit comes equipped with vehicle access door, UPVC entrance door (with glazing), water, electricity, and superfast 1gbps fibre connectivity!

Don't miss out on this rare opportunity to own your own commercial premises alongside industry leaders such as Sharp, Hitachi Construction Machinery, Equipmake, Plandescil, and Exertis.

- Prices starting from £152,000 +VAT
- Each unit comes equipped with vehicle access door, UPVC entrance door (with glazing), water, electricity, and superfast 1gbps fibre connectivity!
- Businesses onsite include Sharp, Hitachi Construction Machinery, Equipmake, Plandescil, and Exertis.
- Prime location situated directly off the A11