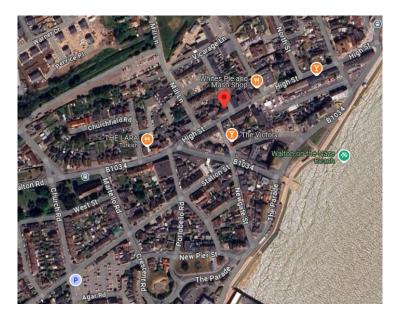

#### Location

Walton-on-the-Naze, with a population of some 7,000 people is a seaside town situated on the East coast, next to the well-known coastal resort of Frinton-on-Sea and is some 18 miles east of Colchester via the A120/B1034 Walton Road.

The property is situated on the corner of the High Street and Alfred Terrace, and only a short walk to the sea front. The High Street comprises local, small businesses and a car park is situated only a few minutes away.