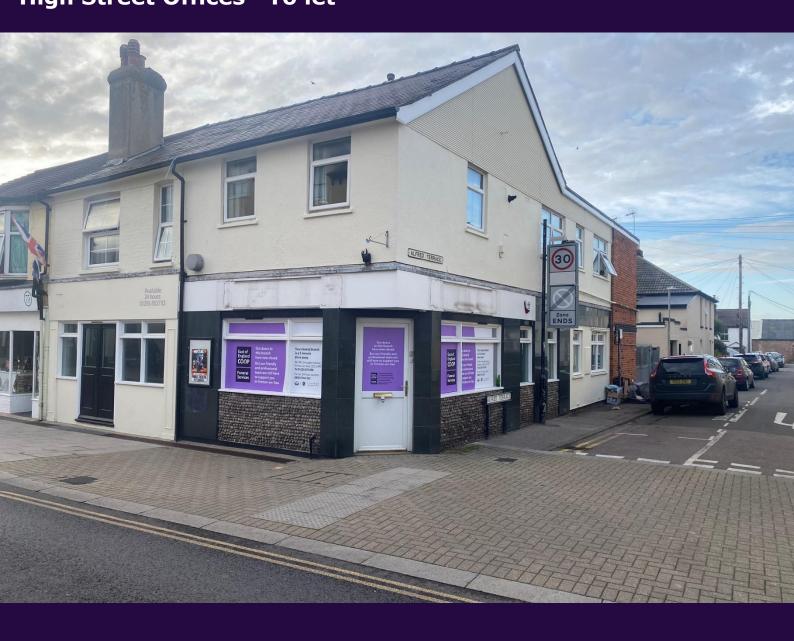

The property is situated on the corner of the High Street and Alfred Terrace, and only a short walk to the sea front. The High Street comprises local, small businesses and a car park is situated only a few minutes away.

### **Description**

The property is situated on a corner location, comprising ground floor retail/office, with WCs and a fitted kitchen.