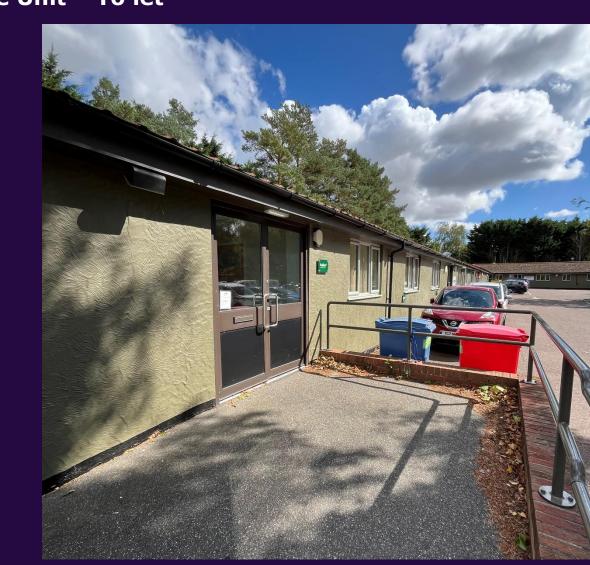

#### Description

A single storey office block located within the Rural Business Centre, an attractive landscaped environment adjacent to Markshall Estate.

#### Accommodation

The property benefits from a Net Internal Floor Area (NIA) of **950 sq. ft (88.25 sq. m).** 

An adjoining suite(15c) of 1,100sq.ft is also available which would increase the net floor area to 2,050sq.ft(190.45sq.m)