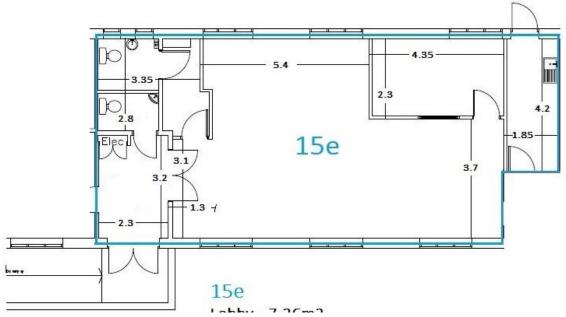

## 15E, Lancaster Way, Earls Colne Business Park, Earls Colne, Colchester CO6 2NS

Asking Rent: £13,000 Per Annum Exclusive

950 Sq. Ft (88.25 Sq. M)

- On site security
- Plentiful car parking available on site
- Air conditioned
- High speed internet provision, up to 1GB/s download speeds available
- Capable of increasing to 2,050sqft(190.45sq.m).

#### Accommodation

The property benefits from a Net Internal Floor Area (NIA) of **950 sq. ft (88.25 sq. m).** 

An adjoining suite(15c) of 1,100sq.ft is also available which would increase the net floor area to 2,050sq.ft(190.45sq.m)