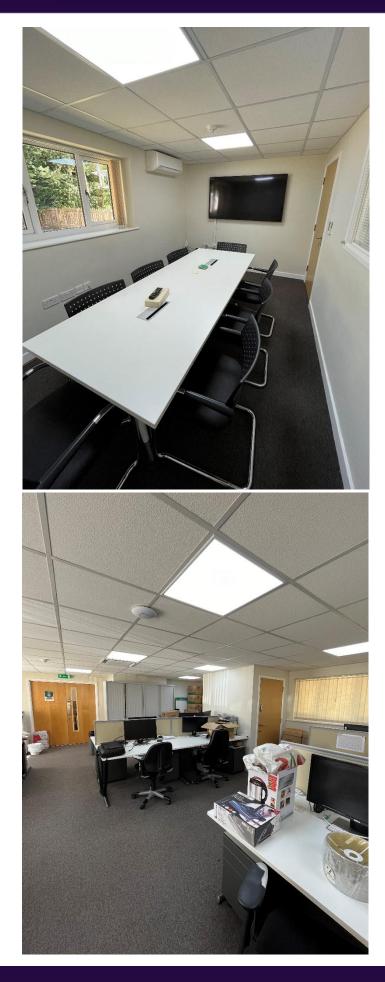

#### Description

A single storey office block located within the Rural Business Centre, an attractive landscaped environment adjacent to Markshall Estate.

#### Accommodation

The property benefits from a Net Internal Floor Area (NIA) of **950 sq. ft (88.25 sq. m).** 

An adjoining suite(15c) of 1,100sq.ft is also available which would increase the net floor area to 2,050sq.ft(190.45sq.m)