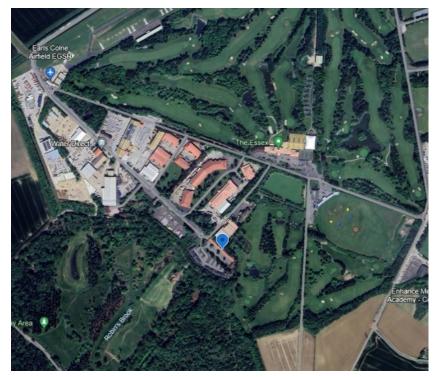

#### Location

Earls Colne Business Park occupies an excellent location 2.5 miles north of the A120 trunk road and 5 miles north of the A12. Colchester, Braintree and Chelmsford are 8, 6, and 15 miles distant respectively.

The Park benefits from a fully landscaped environment, on-site security, CCTV monitoring at the entrance, the Essex Golf Club and Hotel with gym, tennis courts, driving range, swimming pool & spa. There is also a fully licenced restaurant and bar, an on-site creche and Anglian Flight Centre / airfield which is fully CAA licenced.