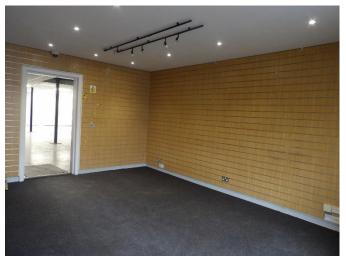

#### Description

The property which is of steel portal frame construction with profile steel cladding and doubleglazed windows and doors benefits from a 5.2m eaves height, full height loading, ground floor office and wc facilities and full mezzanine throughout.

#### Accommodation

The property benefits from the following Gross Internal Areas (GIA):

| First Floor Office | 300 sq.ft              |
|--------------------|------------------------|
| Mezzanine          | <u>1,329 sq.ft</u>     |
| Total              | 3,474 sq.ft (323 sq.m) |