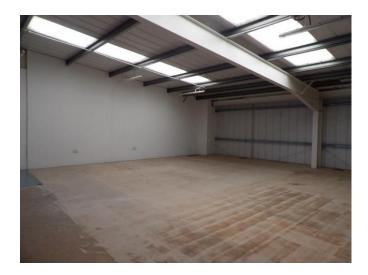

#### Description

The property which is of steel portal frame construction with profile steel cladding and doubleglazed windows and doors benefits from a 5.2m eaves height, full height loading, ground floor office and wc facilities and full mezzanine throughout.

An external shared forecourt provides 6 dedicated car parking spaces.