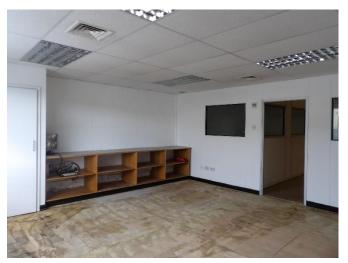

#### Description

The property which is of steel portal frame construction with profile steel cladding and doubleglazed windows and doors benefits from a 5.2m eaves height, full height loading, ground floor office and wc facilities and full mezzanine throughout.

#### Accommodation

The property benefits from the following Gross Internal Areas (GIA):

| First Floor Office | 300 sq.ft              |
|--------------------|------------------------|
| Mezzanine          | <u>1,329 sq.ft</u>     |
| Total              | 3,474 sq.ft (323 sq.m) |