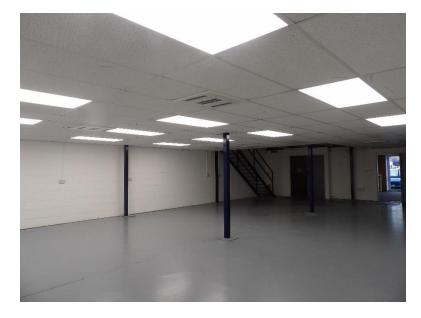

#### Description

The property which is of steel portal frame construction with profile steel cladding and doubleglazed windows and doors benefits from a 5.2m eaves height, full height loading, ground floor office and wc facilities and full mezzanine throughout.

#### Accommodation

The property benefits from the following Gross Internal Areas (GIA):

| First Floor Office | 300 sq.ft              |
|--------------------|------------------------|
| Mezzanine          | <u>1,329 sq.ft</u>     |
| Total              | 3,474 sq.ft (323 sq.m) |