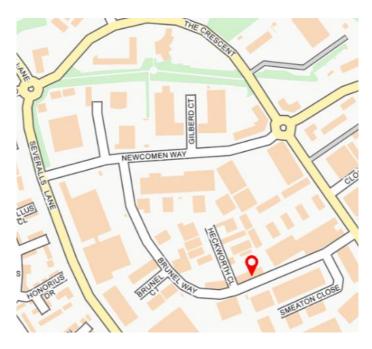

### Location

The City of Colchester, with a resident population approaching 200,000 people and, one of the fastest growing urban centres in the UK over the past 20 years, provides excellent communication links via the A12 and A120. There are mainline rail links to London Liverpool Street with a fastest journey time of 46 minutes.

Severalls is Colchester's leading industrial estate strategically located at the A12/A120 interchange providing excellent road links to the national road network

The property is located just off Brunel Way close to major businesses including Dent Devils, UKPN, NES Solutions, Oliver Landpower and Cadman Cranes.

Location Plan