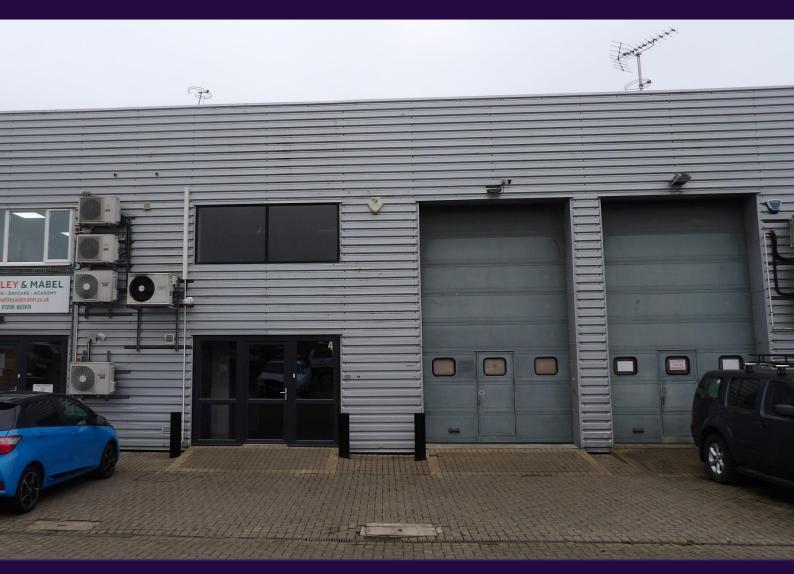

## 4 Acorn Place, Heckworth Close, Severalls Industrial Park, Colchester, Essex, CO4 9TQ

Asking Rent: £27,500 Per Annum Exclusive 3,474 Sq. Ft (323 Sq. M)

- 6 Car Parking Spaces ٠
- Large Roller Shutter Door •
- Alarm System, CCTV and Air Conditioning ٠
- 5.2m(17'3") Eaves Height ۲
- Mezzanine and First Floor Office
- New Lease Available

#### Description

The property which is of steel portal frame construction with profile steel cladding and doubleglazed windows and doors benefits from a 5.2m eaves height, full height loading, ground floor office and wc facilities and full mezzanine throughout.

An external shared forecourt provides 6 dedicated car parking spaces.