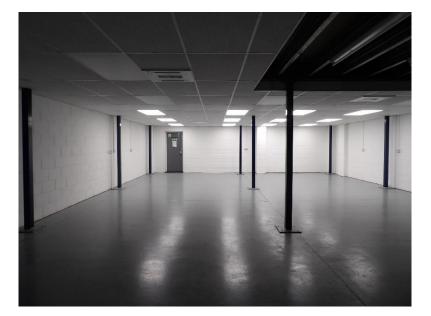

#### Description

The property which is of steel portal frame construction with profile steel cladding and doubleglazed windows and doors benefits from a 5.2m eaves height, full height loading, ground floor office and wc facilities and full mezzanine throughout.

#### Accommodation

The property benefits from the following Gross Internal Areas (GIA):

| First Floor Office | 300 sq.ft              |
|--------------------|------------------------|
| Mezzanine          | <u>1,329 sq.ft</u>     |
| Total              | 3,474 sq.ft (323 sq.m) |