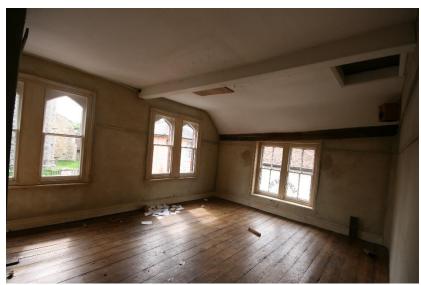

#### Description

The shop offers two adjoining sales areas with first floor storage/office accommodation and benefits from attractive arched display windows and external WC/ cloak facilities.

#### Accommodation

The property benefits from the following Net Internal floor area (NIA):

Sales Area375 sq. ftFirst Floor340 sq. ftNet Internal Area715 sq. ft (66.45 sq. m)