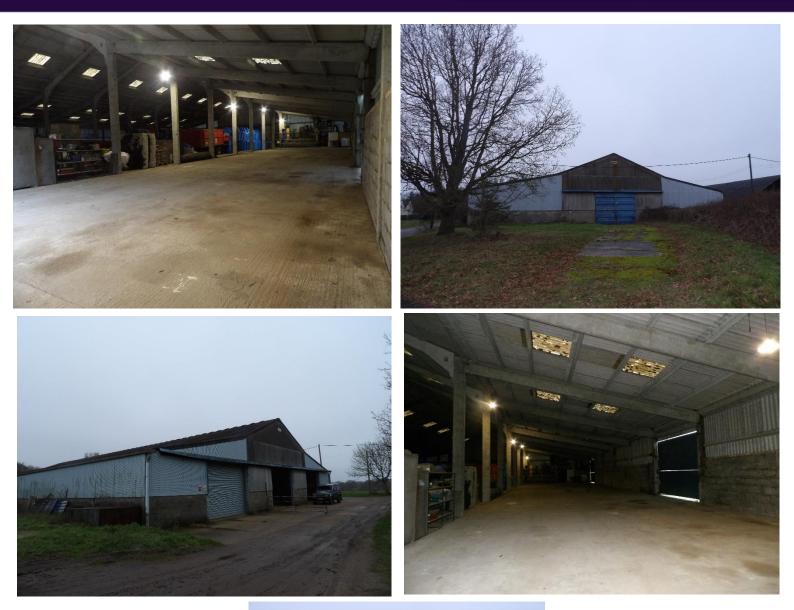

#### Description

The property forms part of a former airfield and lies on an area of largely unsurfaced land.

The unit comprises of an older style agricultural building, with 3 electric roller shutter doors and concrete flooring, and is used for storage.

#### Accommodation

The property benefits from a Gross Internal Area (GIA) of 3,522 Sq. Ft