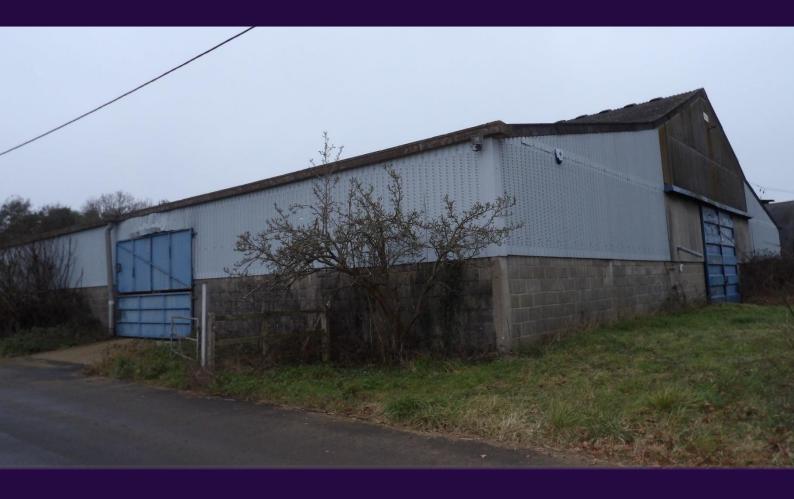

#### Description

The property forms part of a former airfield and lies on an area of largely unsurfaced land.

The unit comprises of an older style agricultural building, with 3 electric roller shutter doors and concrete flooring, and is used for storage.

The property is shared and benefits from an alarm system.