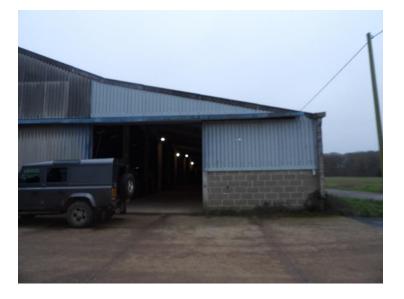

#### Description

The property forms part of a former airfield and lies on an area of largely unsurfaced land.

The unit comprises of an older style agricultural building, with 3 electric roller shutter doors and concrete flooring, and is used for storage.