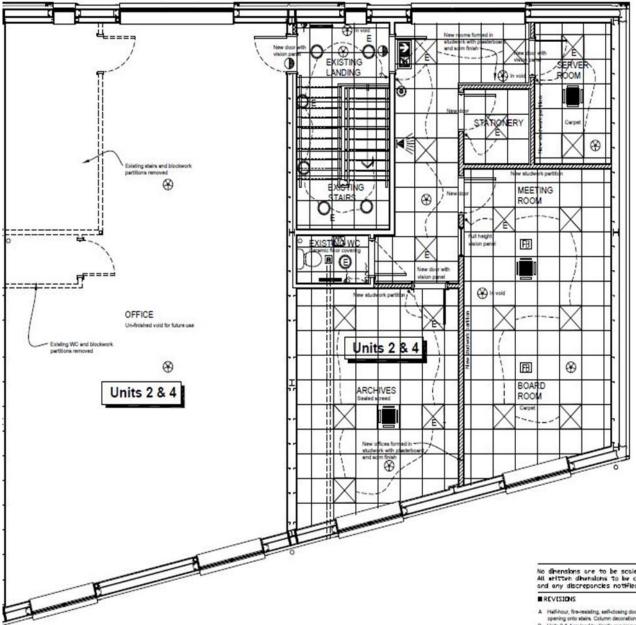

#### Description

The suite is essentially open plan with two cellular offices at the rear and is fully fitted including carpeting, double glazing, suspended ceilings with recessed lighting, kitchenette and a wc. Access is via a shared entrance door at the front of the building.

#### Accommodation

The property has a Nett Internal Floor Area of 1,095 sq. ft(101.sq. m)

# Whybrow

No dimensions are to be scaled from this drawing All efficient dimensions to be checked by the contractor and any discrepancies notified innediately to BDG

A Helf-hour, fire-mesking, self-closing door symbol edded to all doors, opening onto stains. Column decoration note added. 8 Units 2.4 invited to client's requirements. Units 6 standard open plan information added. 30.05.1