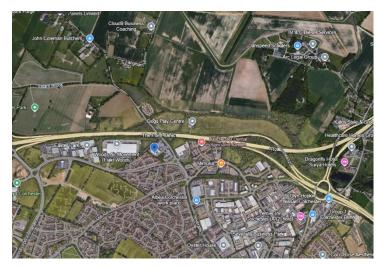

#### Location

De Grey Square comprises a modern office development of 12 detached and terraced, two storey buildings set within in an attractive woodland setting, north of the town centre and close to the A12 (J.28), the A12/A120 (Crown Interchange) and Colchester Business Park.

Colchester North Station provides regular intercity links to London-Liverpool Street with a fastest journey time of 46 minutes and Stansted Airport is within a 35 minute drive.