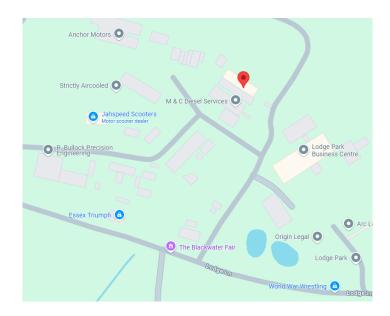

#### Location

Lodge Lane is situated close to the A12/A120 Ardleigh Crown interchange and some 5 miles North of Colchester City Centre. The estate is accessed via a surfaced road and adjoins a modern serviced office development.

The surrounding area is predominantly rural open farmland and contains some housing.