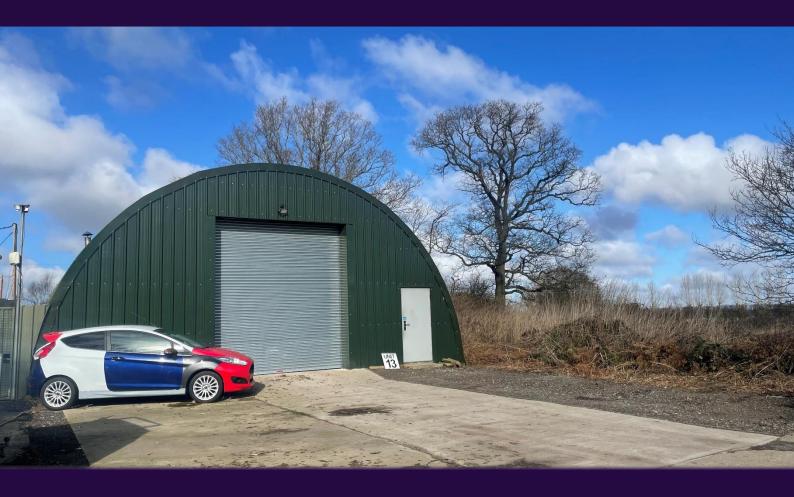

# Unit 13 Lodge Lane Business Park, Lodge Lane, Langham, Colchester, CO4 5NE

Asking Rent: From £21,000 per annum Exclusive

3,528 Sq. Ft (328 Sq. M)

- Electric Roller Shutter Doors
- Plenty of Car Parking
- Close to the A12
- Attractive Semi-Rural Location
- Would Suit a Variety of Uses (STP)
- New Lease Available

## **Description**

The estate comprises a range of older style industrial buildings forming part of a former airfield.

The unit comprises of an agricultural style building, with 2 electric roller shutter doors and personnel doors on either end, sealed concrete floor, and a large, surfaced yard providing space for around 14 cars and an additional 6 to the rear.