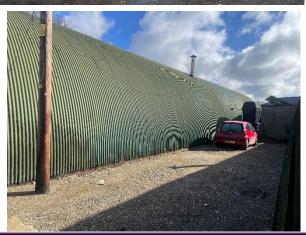

## **Description**

The estate comprises a range of older style industrial buildings forming part of a former airfield.

The unit comprises of an agricultural style building, with 2 electric roller shutter doors and personnel doors on either end, sealed concrete floor, and a large, surfaced yard providing space for around 14 cars and an additional 6 to the rear.

#### Accommodation

The property benefits from a Gross Internal Area (GIA) of 3,528 Sq. Ft (328 Sq/M).