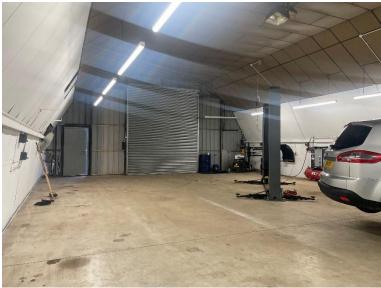

## **Description**

The estate comprises a range of older style industrial buildings forming part of a former airfield.

The unit comprises of an agricultural style building, with 2 electric roller shutter doors and personnel doors on either end, sealed concrete floor, and a large, surfaced yard providing space for around 14 cars and an additional 6 to the rear.

#### Accommodation

The property benefits from a Gross Internal Area (GIA) of 3,528 Sq. Ft (328 Sq/M).