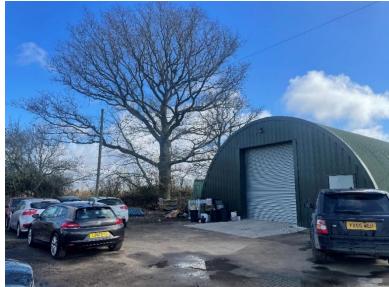

## **Description**

The estate comprises a range of older style industrial buildings forming part of a former airfield.

The unit comprises of an agricultural style building, with 2 electric roller shutter doors and personnel doors on either end, sealed concrete floor, and a large, surfaced yard providing space for around 14 cars and an additional 6 to the rear.