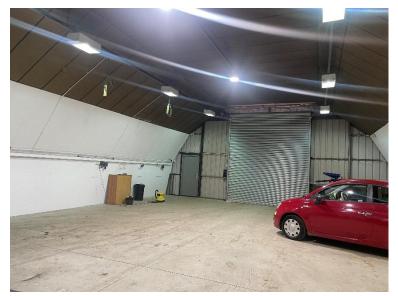

## **Description**

The estate comprises a range of older style industrial buildings forming part of a former airfield.

The unit comprises of an agricultural style building, with 2 electric roller shutter doors and personnel doors on either end, sealed concrete floor, and a large, surfaced yard providing space for around 14 cars and an additional 6 to the rear.

#### Accommodation

The property benefits from a Gross Internal Area (GIA) of 3,528 Sq. Ft (328 Sq/M).