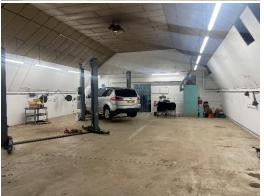

## **Description**

The estate comprises a range of older style industrial buildings forming part of a former airfield.

The unit comprises of an agricultural style building, with 2 electric roller shutter doors and personnel doors on either end, sealed concrete floor, and a large, surfaced yard providing space for around 14 cars and an additional 6 to the rear.

#### Accommodation

The property benefits from a Gross Internal Area (GIA) of 3,528 Sq. Ft (328 Sq/M).