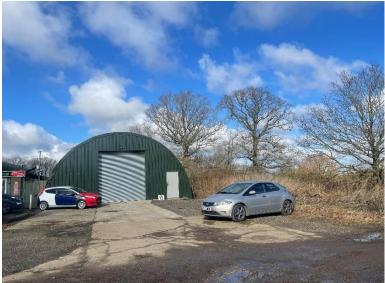

## **Description**

The estate comprises a range of older style industrial buildings forming part of a former airfield.

The unit comprises of an agricultural style building, with 2 electric roller shutter doors and personnel doors on either end, sealed concrete floor, and a large, surfaced yard providing space for around 14 cars and an additional 6 to the rear.