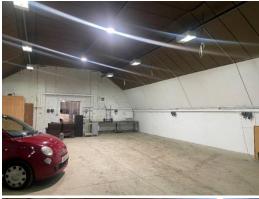

## **Description**

The estate comprises a range of older style industrial buildings forming part of a former airfield.

The unit comprises of an agricultural style building, with 2 electric roller shutter doors and personnel doors on either end, sealed concrete floor, and a large, surfaced yard providing space for around 14 cars and an additional 6 to the rear.

#### Accommodation

The property benefits from a Gross Internal Area (GIA) of 3,528 Sq. Ft (328 Sq/M).