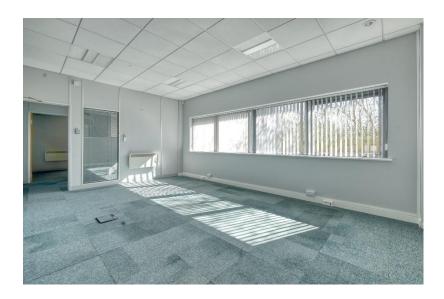

## **Description**

Comprising an attractive, open plan office building, the accommodation is carpeted throughout benefitting from suspended ceilings, raised floors, recessed covered strip lighting, air-conditioning, comfort cooling and heating three phase electricity, an alarm system and aluminium cased double glazed windows.

The unit which benefits from good natural light is fully DDA compliant and has three WCs, one of which is disabled and with a shower and an open kitchen area.

Externally the business park is landscaped with grassed areas to the front and back. Outside the unit there are six allocated car parking spaces.