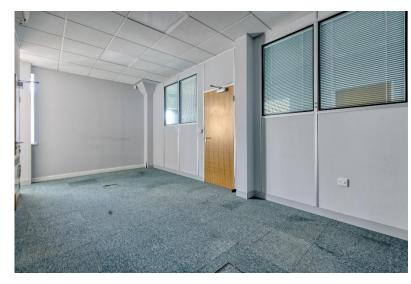

## **Description**

Comprising an attractive, open plan office building, the accommodation is carpeted throughout benefitting from suspended ceilings, raised floors, recessed covered strip lighting, air-conditioning, comfort cooling and heating three phase electricity, an alarm system and aluminium cased double glazed windows.

The unit which benefits from good natural light is fully DDA compliant and has three WCs, one of which is disabled and with a shower and an open kitchen area.

Externally the business park is landscaped with grassed areas to the front and back. Outside the unit there are six allocated car parking spaces.