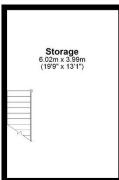

## **Viewing**

Strictly through the Sole Agents, Whybrow Chartered Surveyors(<a href="www.whybrow.net">www.whybrow.net</a>. Contact Ewan Dodds FRICS, Maria Newman or Charntelle Goodyear.

**Ground Floor** Approx. 179.4 sq. metres (1930.7 sq. feet) Office 4.14m x 5.78m Store Office 6.02m x 3.94m (19'9" x 12'11") Hall 3.73m x 1.97m (28'8" x 6'5") Office 2.56m x 5.78m (8'5" x 19') Kitchen Area 3.53m (11'7") x 3.94m (12'11") max WC Office WC 8.20m x 5.78m (26'11" x 19') (7'5" x 5'4") we **Entrance** Hall