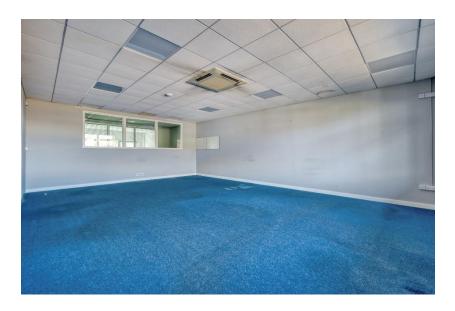

## **Description**

Comprising an attractive, open plan office building, the accommodation is carpeted throughout benefitting from suspended ceilings, raised floors, recessed covered strip lighting, air-conditioning, comfort cooling and heating three phase electricity, an alarm system and aluminium cased double glazed windows.

The unit which benefits from good natural light is fully DDA compliant and has three WCs, one of which is disabled and with a shower and an open kitchen area.

Externally the business park is landscaped with grassed areas to the front and back. Outside the unit there are six allocated car parking spaces.