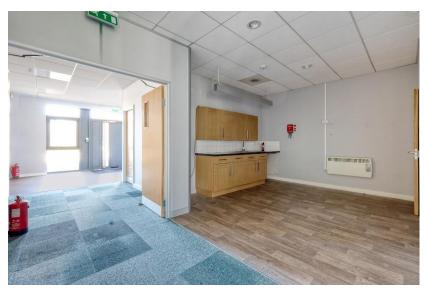

## **Description**

Comprising an attractive, open plan office building, the accommodation is carpeted throughout benefitting from suspended ceilings, raised floors, recessed covered strip lighting, air-conditioning, comfort cooling and heating three phase electricity, an alarm system and aluminium cased double glazed windows.

The unit which benefits from good natural light is fully DDA compliant and has three WCs, one of which is disabled and with a shower and an open kitchen area.

Externally the business park is landscaped with grassed areas to the front and back. Outside the unit there are six allocated car parking spaces.