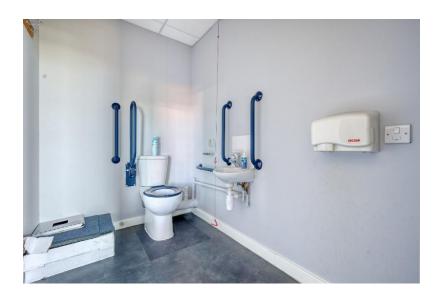

The unit which benefits from good natural light is fully DDA compliant and has three WCs, one of which is disabled and with a shower and an open kitchen area.

Externally the business park is landscaped with grassed areas to the front and back. Outside the unit there are six allocated car parking spaces.