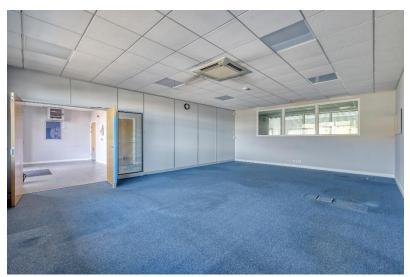

## **Description**

Comprising an attractive, open plan office building, the accommodation is carpeted throughout benefitting from suspended ceilings, raised floors, recessed covered strip lighting, air-conditioning, comfort cooling and heating three phase electricity, an alarm system and aluminium cased double glazed windows.