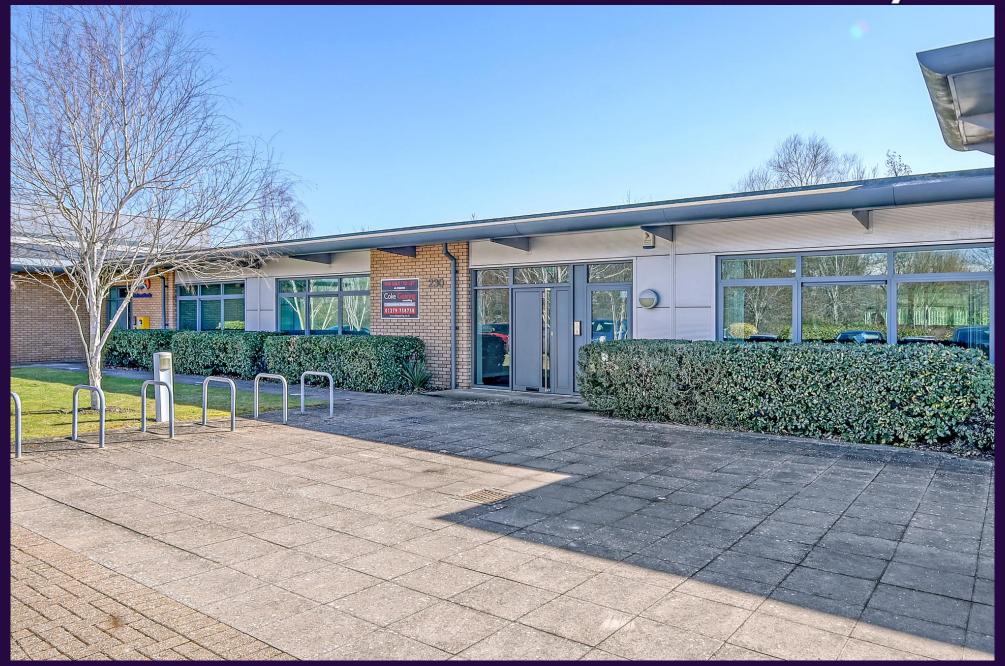

**Single storey modern Office - For Sale** 

Unit 230, Avenue West, Skyline 120, Great Notley, Braintree, Essex CM77 7AA

The property is situated within an established office complex offering immediate access to the A120 and A130 trunk roads

The unit which benefits from good natural light is fully DDA compliant and has three WCs, one of which is disabled and with a shower and an open kitchen area.

Externally the business park is landscaped with grassed areas to the front and back. Outside the unit there are six allocated car parking spaces.