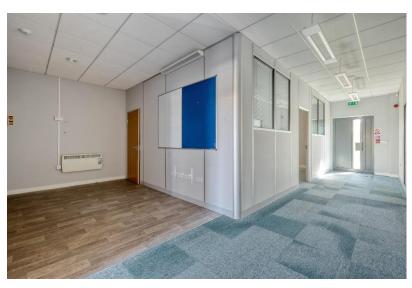

## **Description**

Comprising an attractive, open plan office building, the accommodation is carpeted throughout benefitting from suspended ceilings, raised floors, recessed covered strip lighting, air-conditioning, comfort cooling and heating three phase electricity, an alarm system and aluminium cased double glazed windows.

The unit which benefits from good natural light is fully DDA compliant and has three WCs, one of which is disabled and with a shower and an open kitchen area.

Externally the business park is landscaped with grassed areas to the front and back. Outside the unit there are six allocated car parking spaces.